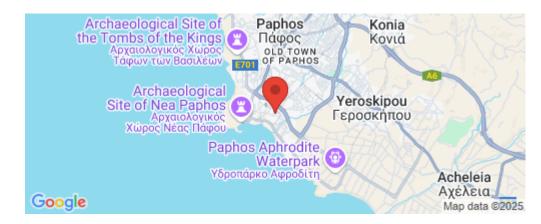

Amenities Location

**Energy Efficiency** 

**Location:** Kato Paphos Region: **Paphos** 

Coordinates: **34.758379229247** / **32.420278791307** 

**Price: €370 000 + VAT** 

VAT for this property is €18,500 or €70,300. VAT usually is 19%. If it is your first purchase of property, you can have VAT reduced to 5% for the first 150sq.m. of the property.