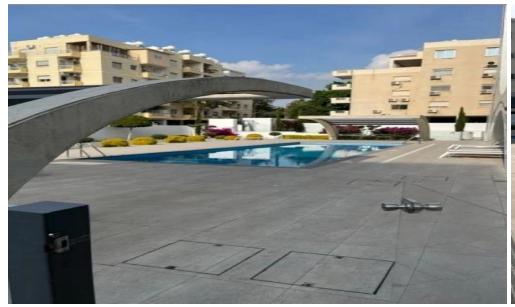

What really makes you pay attention to it is, first of all, beautiful views, location in a green oasis and quiet area. At the same time, the complex is located next to the most famous and clean beach of Limassol – Dassoudi, and within walking distance from shops, restaurants, fitness centers and beauty salons.

Bus stops are located nearby, which is important for those family members who do not drive vehicles, a...

| Property Info          |     | Plot / Area Info |                             | Additional info            |                     |
|------------------------|-----|------------------|-----------------------------|----------------------------|---------------------|
| Covered Area           | 106 |                  |                             | Reference Number           | 2229                |
| Covered Veranda        | 23  | <b>D</b> 1       | Common, Yes<br>Covered, Yes | Property type<br>Condition | Apartment Brand New |
| Floor Number           | 2   | Pool             |                             |                            |                     |
| Total Number of Floors | 4   | Parking          |                             |                            |                     |
| Energy Efficiency      | Α   |                  |                             | Bathrooms                  | 2                   |