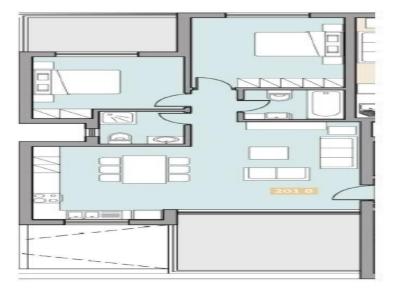

Bus stops are located nearby, which is important for those family members who do not drive vehicles, a...

| Property Info          |     | Plot / Area Info |                             | Additional info            |                     |
|------------------------|-----|------------------|-----------------------------|----------------------------|---------------------|
| Covered Area           | 106 |                  |                             | Reference Number           | 2229                |
| Covered Veranda        | 23  | <b>D</b> 1       | Common, Yes<br>Covered, Yes | Property type<br>Condition | Apartment Brand New |
| Floor Number           | 2   | Pool             |                             |                            |                     |
| Total Number of Floors | 4   | Parking          |                             |                            |                     |
| Energy Efficiency      | Α   |                  |                             | Bathrooms                  | 2                   |