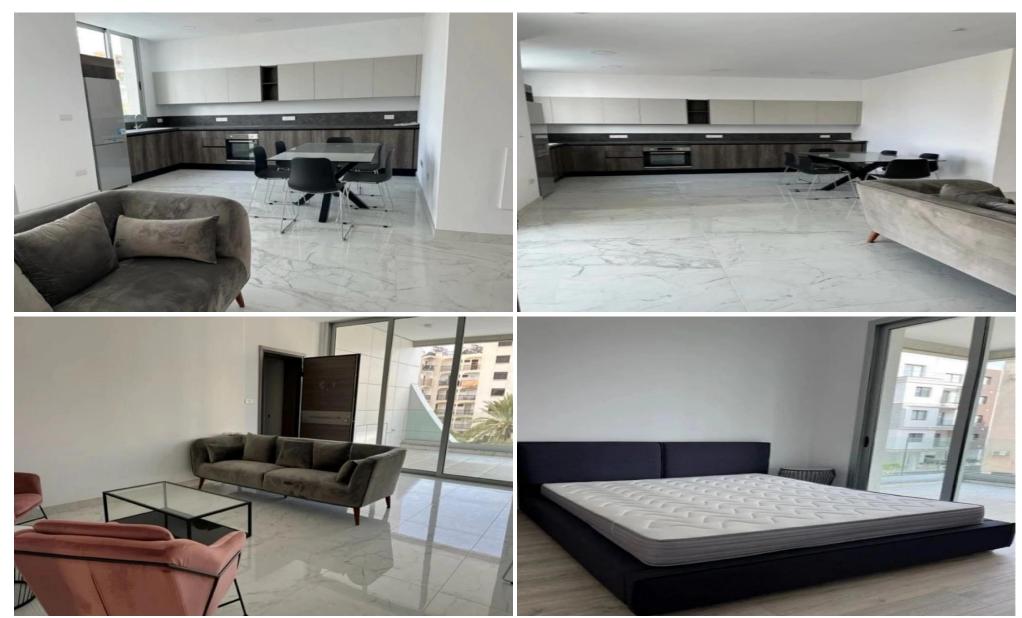

## 2 Bedroom Apartment for Sale in Germasogeia, Limassol District

This residential complex have a special design that differs significantly from the usual Limassol residential buildings.

A truly avant-garde residential complex consisting of two stylish blocks A and B - each with 11 spacious apartments.

Bus stops are located nearby, which is important for those family members who do not drive vehicles, a...

| Property Info          |     | Plot / Area Info |                             | Additional info            |                     |
|------------------------|-----|------------------|-----------------------------|----------------------------|---------------------|
| Covered Area           | 106 |                  |                             | Reference Number           | 2229                |
| Covered Veranda        | 23  | <b>D</b> 1       | Common, Yes<br>Covered, Yes | Property type<br>Condition | Apartment Brand New |
| Floor Number           | 2   | Pool             |                             |                            |                     |
| Total Number of Floors | 4   | Parking          |                             |                            |                     |
| Energy Efficiency      | Α   |                  |                             | Bathrooms                  | 2                   |