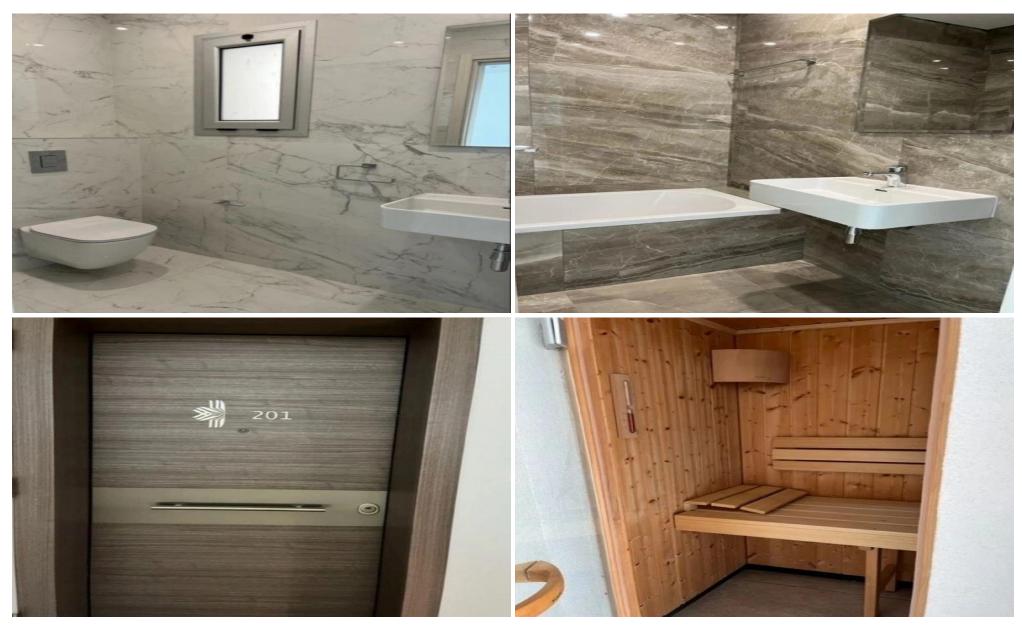

Bus stops are located nearby, which is important for those family members who do not drive vehicles, a...

| Property Info          |     | Plot / Area Info |                             | Additional info            |                     |
|------------------------|-----|------------------|-----------------------------|----------------------------|---------------------|
| Covered Area           | 106 |                  |                             | Reference Number           | 2229                |
| Covered Veranda        | 23  | <b>D</b> 1       | Common, Yes<br>Covered, Yes | Property type<br>Condition | Apartment Brand New |
| Floor Number           | 2   | Pool             |                             |                            |                     |
| Total Number of Floors | 4   | Parking          |                             |                            |                     |
| Energy Efficiency      | Α   |                  |                             | Bathrooms                  | 2                   |