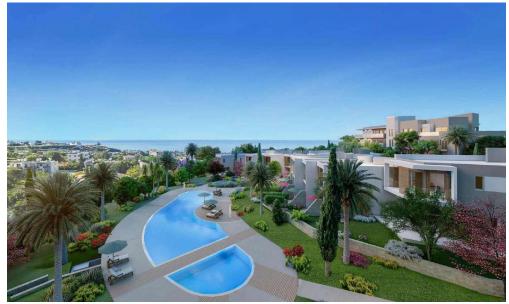

This is a luxury gated community that will boast large communal greens, two communal swimming pools, a clubhouse as well...

| Property Info                        |         | Plot / Area | Info        | Additional info  |                           |
|--------------------------------------|---------|-------------|-------------|------------------|---------------------------|
| Covered Area                         | 99      |             |             | Reference Number | 2235                      |
|                                      |         | Deal        | Common Voc  | Property type    | <b>Apartment</b>          |
| Covered Veranda<br>Energy Efficiency | 16<br>A | Pool        | Common, Yes | Condition        | <b>Under Construction</b> |
|                                      |         |             |             | Bathrooms        | 2                         |