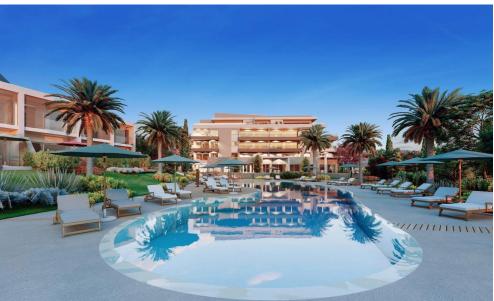

This is a luxury gated community that will boast large communal greens, two communal swimming pools, a clubhouse as well...

| Property Info                        |         | Plot / Area | Info        | Additional info  |                           |
|--------------------------------------|---------|-------------|-------------|------------------|---------------------------|
| Covered Area                         | 99      |             |             | Reference Number | 2235                      |
|                                      |         | Deal        | Common Voc  | Property type    | <b>Apartment</b>          |
| Covered Veranda<br>Energy Efficiency | 16<br>A | Pool        | Common, Yes | Condition        | <b>Under Construction</b> |
|                                      |         |             |             | Bathrooms        | 2                         |