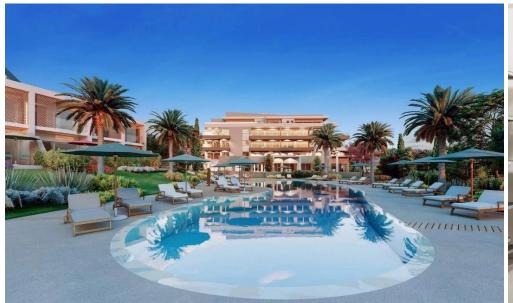

This is a unique residential resort located just a short walk from the Paphos coastline and the blue waters of the Mediterranean Sea. These hilltop homes in Chloraka have a relaxing contemporary design with distinct Mediterranean features. All living areas have direct access to large verandas, terraces and gardens which surround the properties. All interior designs allow the sun and air to flow through.

This is a luxury gated community that will boast large communal greens, two communal swimming pools, a clubhouse as well...

| Property Info                        |         | Plot / Area | Info        | Additional info  |                           |
|--------------------------------------|---------|-------------|-------------|------------------|---------------------------|
| Covered Area                         | 99      |             |             | Reference Number | 2235                      |
|                                      |         | Deal        | Common Voc  | Property type    | <b>Apartment</b>          |
| Covered Veranda<br>Energy Efficiency | 16<br>A | Pool        | Common, Yes | Condition        | <b>Under Construction</b> |
|                                      |         |             |             | Bathrooms        | 2                         |