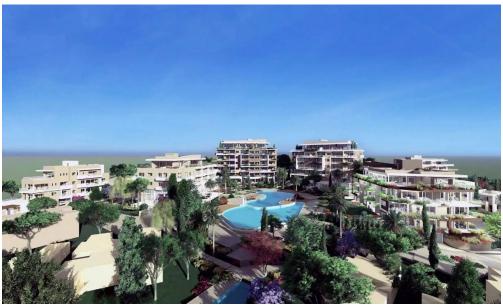

This is a luxury gated community that will boast large communal greens, two communal swimming pools, a clubhouse as well...

| Property Info                        |         | Plot / Area | Info        | Additional info  |                           |
|--------------------------------------|---------|-------------|-------------|------------------|---------------------------|
| Covered Area                         | 99      |             |             | Reference Number | 2235                      |
|                                      |         | Deal        | Common Voc  | Property type    | <b>Apartment</b>          |
| Covered Veranda<br>Energy Efficiency | 16<br>A | Pool        | Common, Yes | Condition        | <b>Under Construction</b> |
|                                      |         |             |             | Bathrooms        | 2                         |