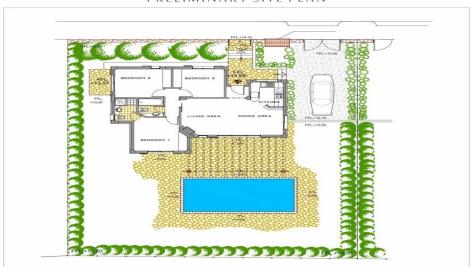

## 3 Bedroom House for Sale in Souni, Limassol District

This elegant three-bedroom villa is located in the picturesque village of Souni-Zanatzia, a charming hillside retreat set between the vibrant cities of Limassol and Paphos. The property enjoys an enviable elevated position, offering sweeping panoramic views of the Mediterranean Sea, the Episkopi Peninsula, and the surrounding countryside.

Designed to harmonise with its serene natural setting, the villa provides spacious living areas, private outdoor spaces, and the comfort of modern finishes, all surrounded by lush pine trees that enhance the sense of privacy and tranquility.

The location combines peace and convenience — just 10 minutes from Limassol's bustling town cent...

| Property Info          |    | Plot / Area Info |              | Additional info  |          |
|------------------------|----|------------------|--------------|------------------|----------|
| Covered Area           | 96 | Plot area        | 482          | Reference Number | 2236     |
| Covered Area           | 90 | FIOL area        | 402          | Property type    | House    |
| Total Number of Floors | 1  | Pool             | Yes          |                  | House    |
|                        | _  | David to a       |              | Bathrooms        | 2        |
| Energy Efficiency      | Α  | Parking          | Covered, Yes | View             | Sea view |