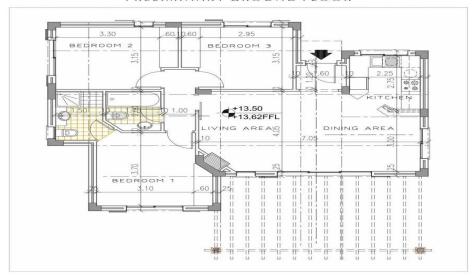

The location combines peace and convenience — just 10 minutes from Limassol's bustling town cent...

| Property Info          |    | Plot / Area Info |              | Additional info  |          |
|------------------------|----|------------------|--------------|------------------|----------|
| Covered Area           | 96 | Plot area        | 482          | Reference Number | 2236     |
| Covered Area           | 90 | FIOL area        | 402          | Property type    | House    |
| Total Number of Floors | 1  | Pool             | Yes          |                  | House    |
|                        | _  | David to a       |              | Bathrooms        | 2        |
| Energy Efficiency      | Α  | Parking          | Covered, Yes | View             | Sea view |

## **Price change history**

€480 000 on Apr 8, 2025 €472 000 on Aug 5, 2025

PRELIMINARY GROUND FLOOR

4/4