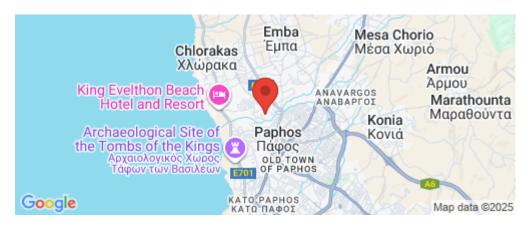

| Amenities | Location |
|-----------|----------|
|           |          |

• Parking Region: Paphos

Coordinates: 34.788457366246 / 32.417606930961

Price: €485 000 + VAT

VAT for this property is **€24,250** or **€92,150**. VAT usually is 19%. If it is your first purchase of property, you can have VAT reduced to 5% for the first 150sq.m. of the property.