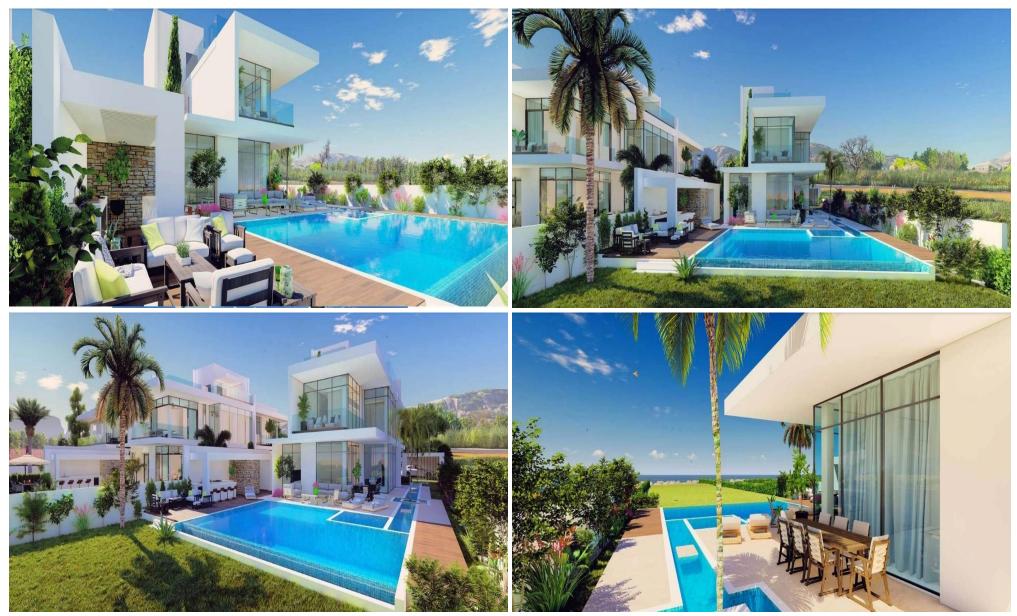

### 4 Bedroom House for Sale in Prodromi, Paphos District

Villa No. 1 is a 4 bedroom modern beachfront villa in front of the sandy beach of Latchi. The residence comes with a basement that has storage rooms, a large swimming pool set in a spacious plot.

These are modern residences located on the sandy beaches of Latchi in Polis Chrysochous. The development consists of 5 modern 4-bedroom villas with their own private swimming pool and set in large plots. The contemporary design and elegance of the residences will make this project truly standout in the area. The Latchi marina along with all the amenities that can be found in that area are just a short driving and walking distance away. One can calm his mind and heart and enjoy Cyprus at ...