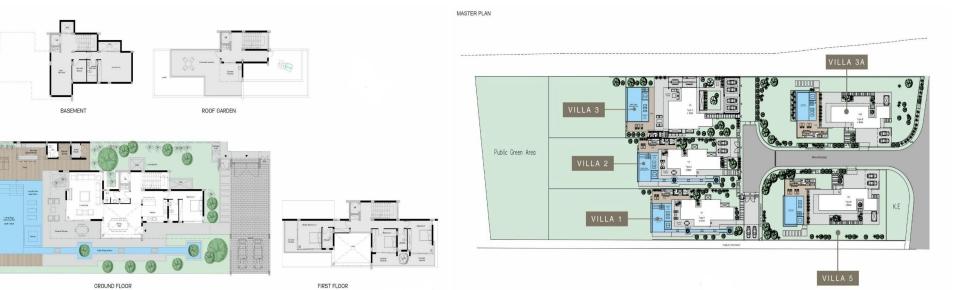

These are modern residences located on the sandy beaches of Latchi in Polis Chrysochous. The development consists of 5 modern 4-bedroom villas with their own private swimming pool and set in large plots. The contemporary design and elegance of the residences will make this project truly standout in the area. The Latchi marina along with all the amenities that can be found in that area are just a short driving and walking distance away. One can calm his mind and heart and enjoy Cyprus at ...

| Property Info                                                                  |                                                         |                       | Plot / Area Info             |     | Additional info                   |               |
|--------------------------------------------------------------------------------|---------------------------------------------------------|-----------------------|------------------------------|-----|-----------------------------------|---------------|
| Covered Area<br>Covered Veranda<br>Uncovered Veranda<br>Total Number of Floors |                                                         | 540<br>68<br>158<br>2 | Pool                         | Yes | Reference Number<br>Property type | 2270<br>House |
| Energy Efficien                                                                |                                                         | Α                     |                              |     |                                   |               |
| Amenities                                                                      | Location<br>Location: Prodromi<br>Coordinates: 35.04059 | 9568486 / 32.4130046  | Region: <b>Pap</b><br>550882 | hos |                                   |               |