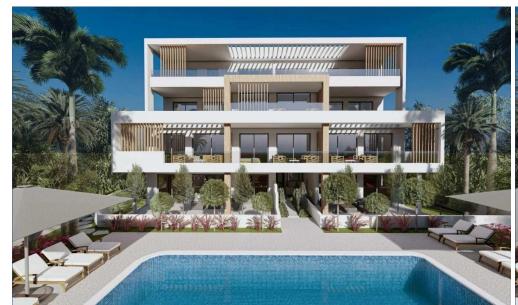

## 2 Bedroom Apartment for Sale in Geroskipou, Paphos District

Apartment No. 003 (includes a garden of 58 m2) is part of an upscale residential complex situated near Geroskipou in Paphos, Cyprus. Comprising a selection of luxurious 2-bedroom and 3-bedroom apartments, this exclusive development offers a truly remarkable living experience. Immerse yourself in the exquisite landscaped gardens and take a refreshing dip in the communal swimming pools, designed to provide a tranquil haven for all residents.

This is an upscale residential complex situated near Geroskipou in Paphos, Cyprus. Comprising a selection of luxurious 2-bedroom and 3-bedroom apartments, this exclusive development offers a truly remarkable living experience. Immerse yourself in...