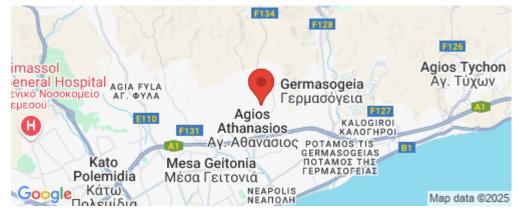

This project offers the best of both worlds: a peaceful hillside location with breathtaking views, while still bein...

| Property Info                                                                             |              | Plot / Area Info |                         | Additional info  |                |
|-------------------------------------------------------------------------------------------|--------------|------------------|-------------------------|------------------|----------------|
| Covered Area                                                                              | 68           |                  | Covered, Yes            |                  |                |
| Covered Veranda                                                                           | 16           | Parking          |                         | Reference Number | 2276           |
| Uncovered Veranda                                                                         | 5            |                  |                         | Property type    | Apartment      |
| Floor Number                                                                              | 3            |                  |                         | Bathrooms        | 1              |
| Total Number of Floo                                                                      | ors <b>3</b> |                  |                         | View             | Mountains view |
| Energy Efficiency                                                                         | Α            |                  |                         |                  |                |
| Amenities                                                                                 | Location     |                  |                         |                  |                |
| Parking Location: Limassol - Agios Athanasios Coordinates: 34.716297281812 / 33.062700026 |              |                  | Region: <b>Limassol</b> |                  |                |