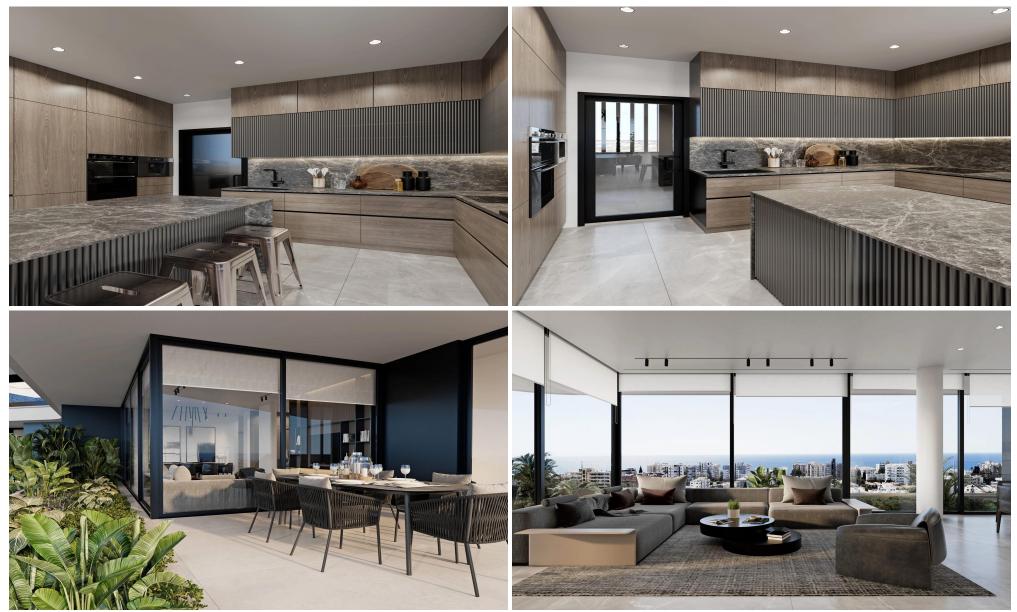

### 2 Bedroom Apartment for Sale in Germasogeia, Limassol District

The project will consist of 3 – 4 residential blocks of apartments, an office building and a club house in 7784 m2 of landscaped territory. Each residential block consisting of 1-2 and 3-bedroom spacious apartments and 3-bedroom penthouses.

Also included within the complex: spa and fitness facilities, restaurant, cafe, pharmacy, bakery, mini market, covered parking, several common swimming pools, children's playground.

One of the most prestigious areas of Limassol. You get a developed infrastructure of shops and pharmacies, bars and sushi bars, restaurants and nightclubs. There are also several sailing centers and five-star diving centers within proximity. Pota...