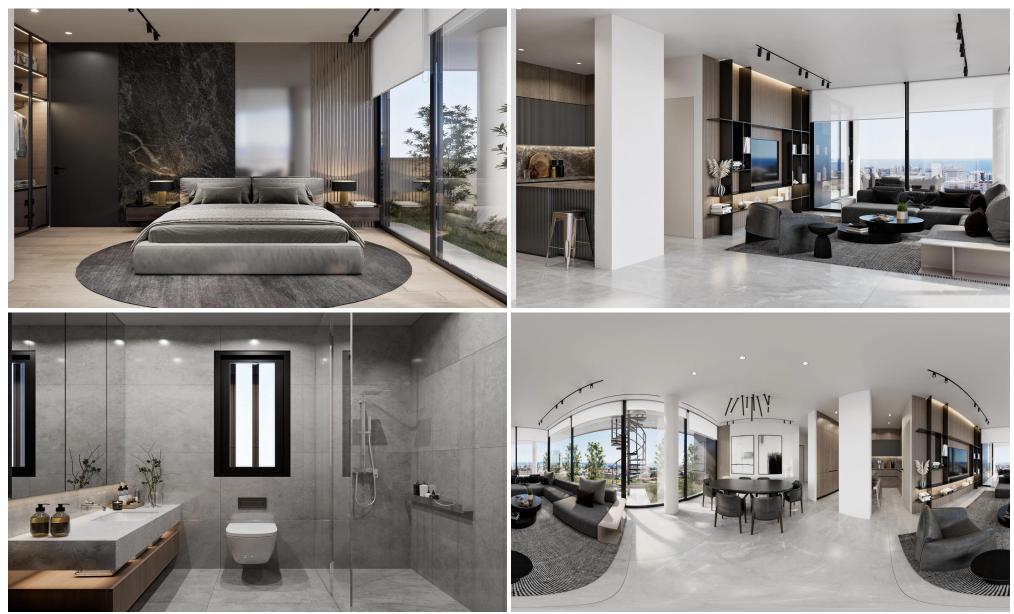

### 2 Bedroom Apartment for Sale in Germasogeia, Limassol District

The project will consist of 3 – 4 residential blocks of apartments, an office building and a club house in 7784 m2 of landscaped territory. Each residential block consisting of 1-2 and 3-bedroom spacious apartments and 3-bedroom penthouses.

Also included within the complex: spa and fitness facilities, restaurant, cafe, pharmacy, bakery, mini market, covered parking, several common swimming pools, children's playground.

One of the most prestigious areas of Limassol. You get a developed infrastructure of shops and pharmacies, bars and sushi bars, restaurants and nightclubs. There are also several sailing centers and five-star diving centers within proximity. Pota...