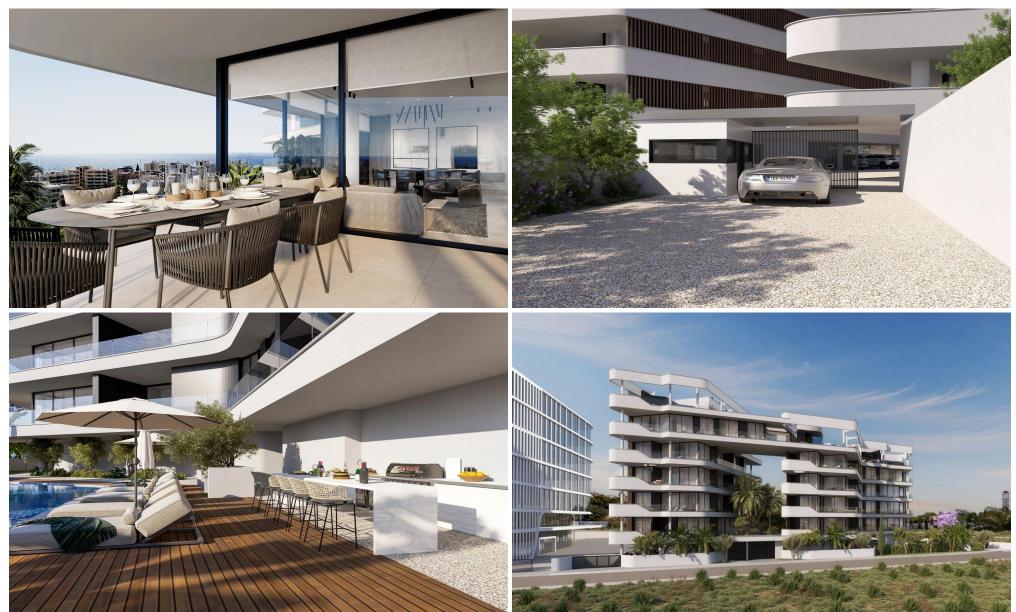

### 2 Bedroom Apartment for Sale in Germasogeia, Limassol District

The project will consist of 3 – 4 residential blocks of apartments, an office building and a club house in 7784 m2 of landscaped territory. Each residential block consisting of 1-2 and 3-bedroom spacious apartments and 3-bedroom penthouses.

Also included within the complex: spa and fitness facilities, restaurant, cafe, pharmacy, bakery, mini market, covered parking, several common swimming pools, children's playground.

One of the most prestigious areas of Limassol. You get a developed infrastructure of shops and pharmacies, bars and sushi bars, restaurants and nightclubs. There are also several sailing centers and five-star diving centers within proximity. Pota...