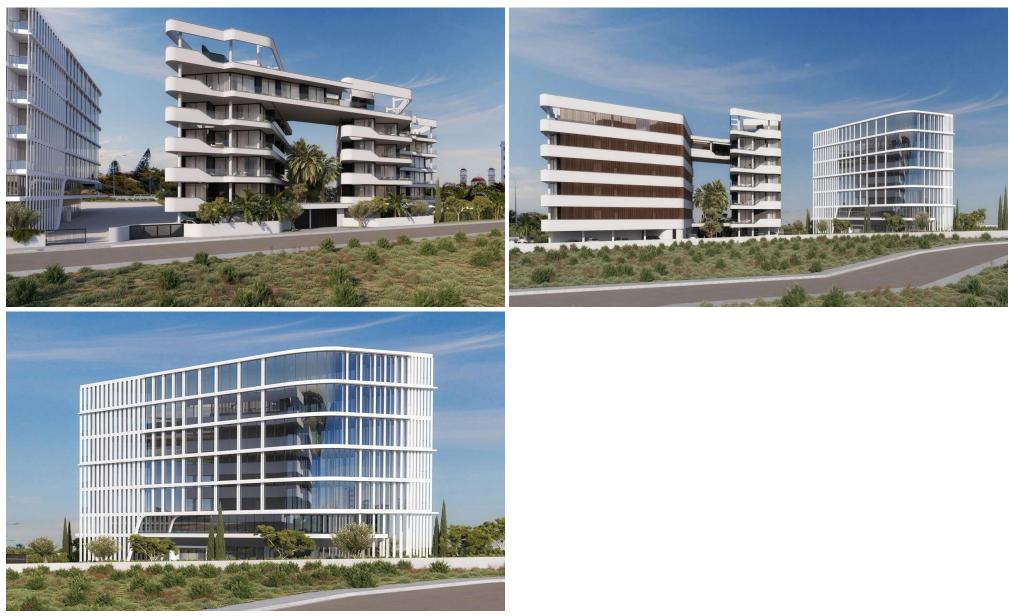

### 2 Bedroom Apartment for Sale in Germasogeia, Limassol District

The project will consist of 3 – 4 residential blocks of apartments, an office building and a club house in 7784 m2 of landscaped territory. Each residential block consisting of 1-2 and 3-bedroom spacious apartments and 3-bedroom penthouses.

Also included within the complex: spa and fitness facilities, restaurant, cafe, pharmacy, bakery, mini market, covered parking, several common swimming pools, children's playground.

One of the most prestigious areas of Limassol. You get a developed infrastructure of shops and pharmacies, bars and sushi bars, restaurants and nightclubs. There are also several sailing centers and five-star diving centers within proximity. Pota...