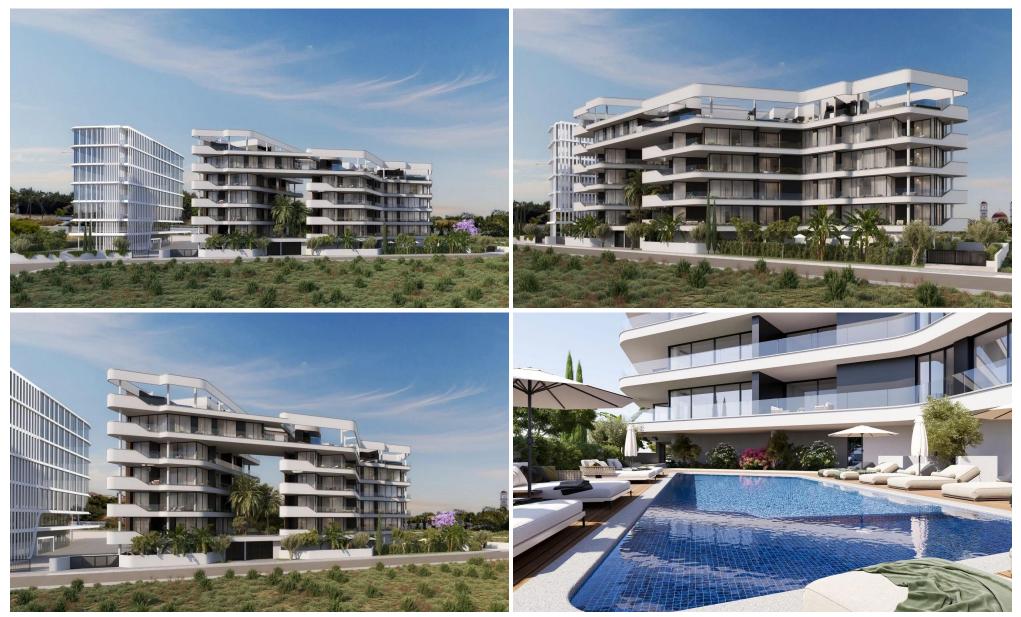

### 2 Bedroom Apartment for Sale in Germasogeia, Limassol District

The project will consist of 3 – 4 residential blocks of apartments, an office building and a club house in 7784 m2 of landscaped territory. Each residential block consisting of 1-2 and 3-bedroom spacious apartments and 3-bedroom penthouses.

Also included within the complex: spa and fitness facilities, restaurant, cafe, pharmacy, bakery, mini market, covered parking, several common swimming pools, children's playground.

One of the most prestigious areas of Limassol. You get a developed infrastructure of shops and pharmacies, bars and sushi bars, restaurants and nightclubs. There are also several sailing centers and five-star diving centers within proximity. Pota...