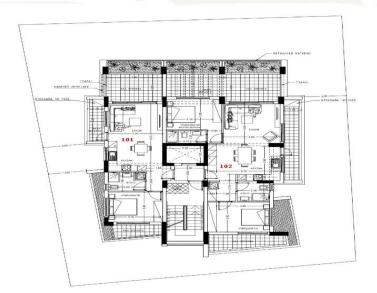

This project offers the best of both worlds: a peaceful hillside location with breathtaking views, while still bein...

| Property Info          |    | Plot / Area Info |              | Additional info  |                       |
|------------------------|----|------------------|--------------|------------------|-----------------------|
| Covered Area           | 68 |                  |              |                  |                       |
| Covered Veranda        | 16 |                  |              | Reference Number | 2279                  |
| Uncovered Veranda      | 5  | Darking          | Cavarad Vac  | Property type    | <b>Apartment</b>      |
| Floor Number           | 1  | Parking          | Covered, Yes | Bathrooms        | 1                     |
| Total Number of Floors | 3  |                  |              | View             | <b>Mountains view</b> |
| Energy Efficiency      | A  |                  |              |                  |                       |