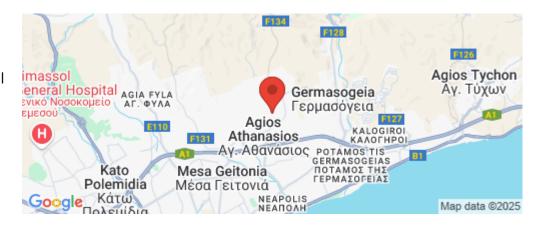

| Amenities | Location                                                     |                  |
|-----------|--------------------------------------------------------------|------------------|
| Davids a  | Location: Limassol - Agios Athanasios                        | Region: Limassol |
| • Parking | Coordinates: <b>34.716306100722</b> / <b>33.062673209921</b> |                  |