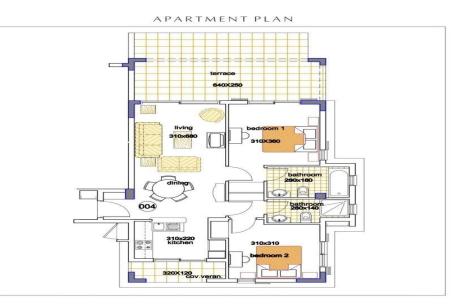

### 2 Bedroom Apartment for Sale in Mandria, Paphos District

Apartment No. 004 is located in an exceptional seafront development that offers one and two-bedroom apartments and penthouses, and threebedroom detached villas.

| Property Info                          |                | Plot / Area I | nfo         | Additional info |                |
|----------------------------------------|----------------|---------------|-------------|-----------------|----------------|
| Covered Area                           | 104            |               |             |                 |                |
| Covered Veranda                        | 21             |               |             | Reference Numb  | or <b>778/</b> |
| Uncovered Veranda<br>Energy Efficiency | 9<br>A         | Deel          |             |                 |                |
|                                        |                | Pool          | Common, Yes | Property type   | Apartment      |
| Heating Underfloor Heati               |                | 25            |             | Bathrooms       | 2              |
| Air Conditioning                       | All rooms, Yes |               |             |                 |                |
| Amenities                              | Location       |               |             |                 |                |