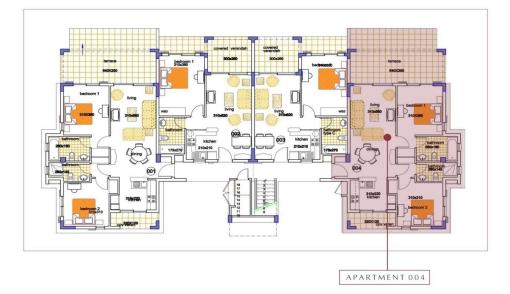

### 2 Bedroom Apartment for Sale in Mandria, Paphos District

Apartment No. 004 is located in an exceptional seafront development that offers one and two-bedroom apartments and penthouses, and threebedroom detached villas.

| Property Info                          |                | Plot / Area I | nfo         | Additional info |                |
|----------------------------------------|----------------|---------------|-------------|-----------------|----------------|
| Covered Area                           | 104            |               |             |                 |                |
| Covered Veranda                        | 21             |               |             | Reference Numb  | or <b>778/</b> |
| Uncovered Veranda<br>Energy Efficiency | 9<br>A         | Deel          |             |                 |                |
|                                        |                | Pool          | Common, Yes | Property type   | Apartment      |
| Heating Underfloor Heati               |                | 25            |             | Bathrooms       | 2              |
| Air Conditioning                       | All rooms, Yes |               |             |                 |                |
| Amenities                              | Location       |               |             |                 |                |