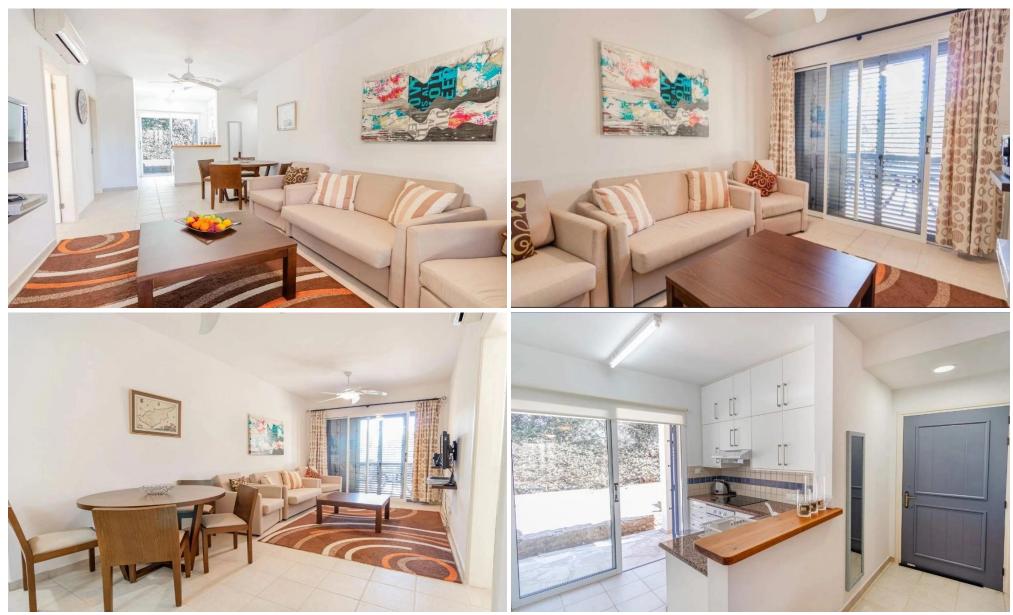

### 2 Bedroom Apartment for Sale in Mandria, Paphos District

Apartment No. 004 is located in an exceptional seafront development that offers one and two-bedroom apartments and penthouses, and threebedroom detached villas.

| Property Info                          |                | Plot / Area I | nfo         | Additional info |                |
|----------------------------------------|----------------|---------------|-------------|-----------------|----------------|
| Covered Area                           | 104            |               |             |                 |                |
| Covered Veranda                        | 21             |               |             | Reference Numb  | or <b>778/</b> |
| Uncovered Veranda<br>Energy Efficiency | 9<br>A         | Deel          |             |                 |                |
|                                        |                | Pool          | Common, Yes | Property type   | Apartment      |
| Heating Underfloor Heati               |                | 25            |             | Bathrooms       | 2              |
| Air Conditioning                       | All rooms, Yes |               |             |                 |                |
| Amenities                              | Location       |               |             |                 |                |