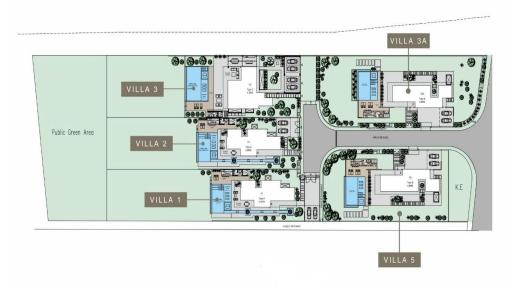

| Excluded | Title transfer fee | ~€96 600.00  | Common expenses | None |
|-----|----------|--------------------|--------------|-----------------|------|
|     |          | Price per SQM      | €4 587.00/m² | common expenses |      |

#### **Representative: RealDeal Estates**

| Registration number               | 1311  | Email      | info@realdeal.cy                          |  |  |
|-----------------------------------|-------|------------|-------------------------------------------|--|--|
| License number                    | 347/E | Legal name | Esperia Estates (Limassol-Paphos) Limited |  |  |
| Phone: +35725255505, +35794001333 |       |            |                                           |  |  |

#### **Price change history**

€2 500 000 on Apr 8, 2025





## INDEX

MASTER PLAN