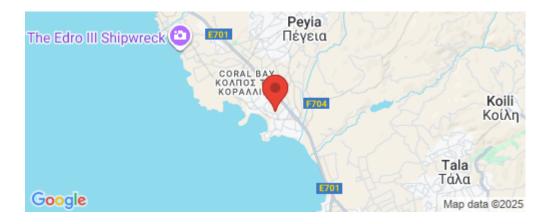

Amenities Location

**Location:** Pegeia Region: **Paphos** 

Coordinates: 34.855721106455 / 32.373136241925

Price: €384 000 + VAT

VAT for this property is €19,200 or €72,960. VAT usually is 19%. If it is your first purchase of property, you can have VAT reduced to 5% for the first 150sq.m. of the property.