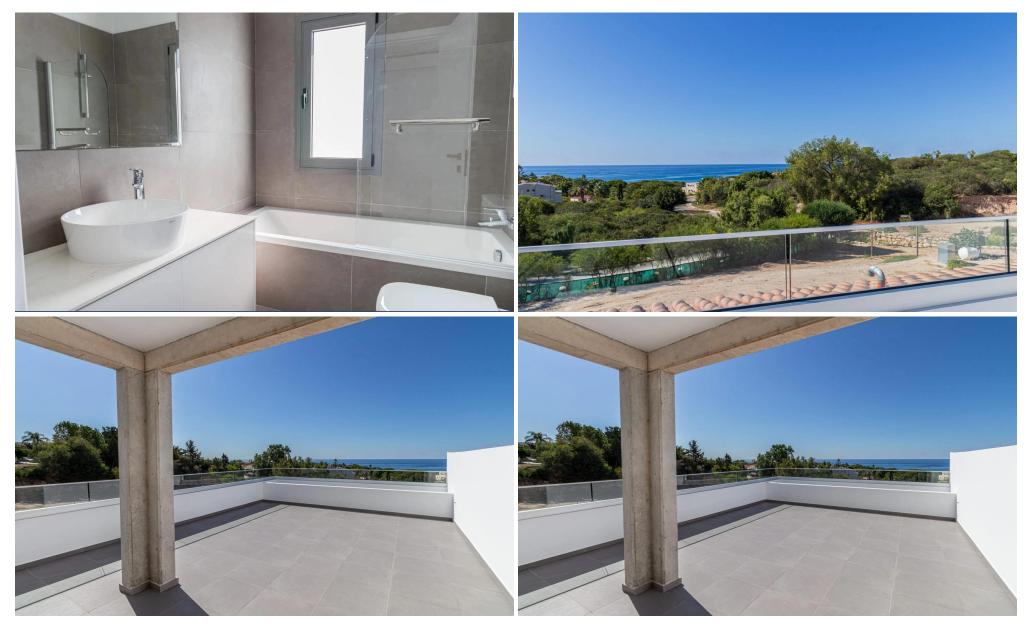

## 2 Bedroom Apartment for Sale in Pegeia, Paphos District

Apartment No. 304 is located within the residential complex, nestled on the outskirts of Paphos Town in the enchanting Coral Bay.

The residential development, nestled on the outskirts of Paphos Town in the enchanting Coral Bay, offers a lifestyle of unparalleled sophistication and contemporary elegance. Meticulously designed with a keen eye for detail, these residences stand as a testament to architectural finesse, blending modern aesthetics with the warmth of a Mediterranean atmosphere. The development provides easy access to the crystal-clear waters of the sea, inviting residents to embrace a coastal living experience enriched by the beauty of the surrounding landscape.

T...

| Property Info     |    | Plot / Area Info |             | Additional info  |                  |
|-------------------|----|------------------|-------------|------------------|------------------|
| Covered Area      | 90 | Pool Common,     |             | Reference Number | 2296             |
| Covered Veranda   | 4  |                  | Common Voc  | Property type    | <b>Apartment</b> |
| Floor Number      | 3  |                  | Common, res | Bathrooms        | 2                |
| Energy Efficiency | A  |                  |             | View             | Sea view         |