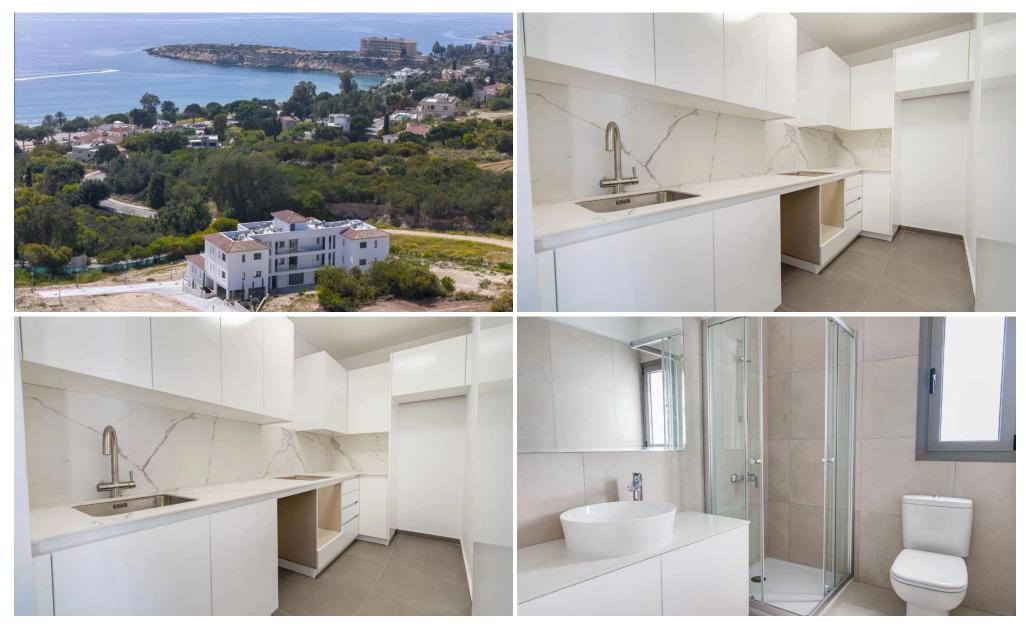

## 2 Bedroom Apartment for Sale in Pegeia, Paphos District

Apartment No. 304 is located within the residential complex, nestled on the outskirts of Paphos Town in the enchanting Coral Bay.

The residential development, nestled on the outskirts of Paphos Town in the enchanting Coral Bay, offers a lifestyle of unparalleled sophistication and contemporary elegance. Meticulously designed with a keen eye for detail, these residences stand as a testament to architectural finesse, blending modern aesthetics with the warmth of a Mediterranean atmosphere. The development provides easy access to the crystal-clear waters of the sea, inviting residents to embrace a coastal living experience enriched by the beauty of the surrounding landscape.

T...

| Property Info     |    | Plot / Area Info |             | Additional info  |                  |
|-------------------|----|------------------|-------------|------------------|------------------|
| Covered Area      | 90 | Pool Common,     |             | Reference Number | 2296             |
| Covered Veranda   | 4  |                  | Common Voc  | Property type    | <b>Apartment</b> |
| Floor Number      | 3  |                  | Common, res | Bathrooms        | 2                |
| Energy Efficiency | A  |                  |             | View             | Sea view         |