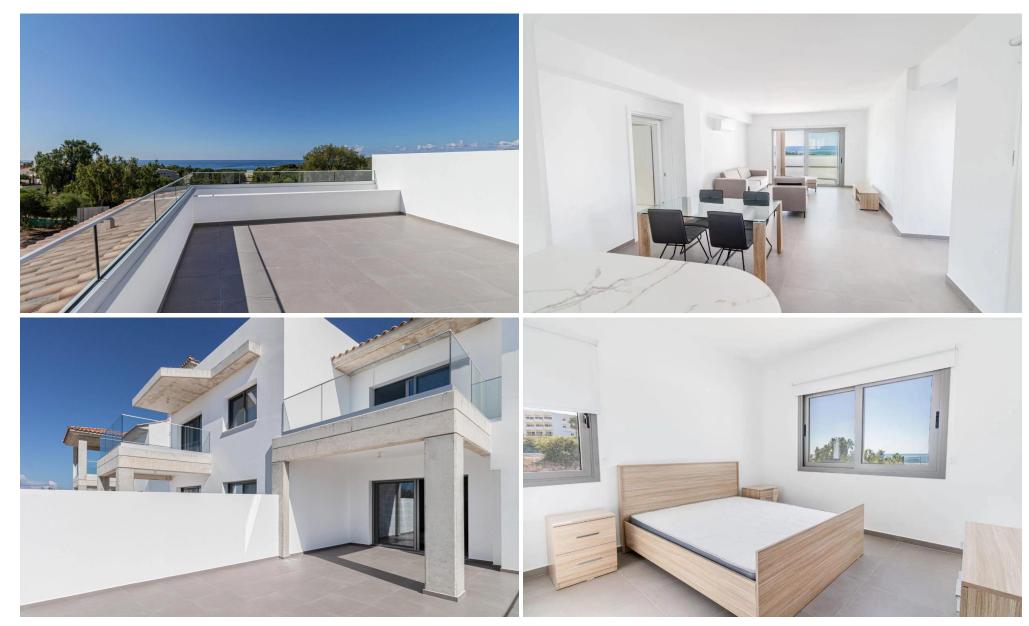

## 2 Bedroom Apartment for Sale in Pegeia, Paphos District

Apartment No. 304 is located within the residential complex, nestled on the outskirts of Paphos Town in the enchanting Coral Bay.

The residential development, nestled on the outskirts of Paphos Town in the enchanting Coral Bay, offers a lifestyle of unparalleled sophistication and contemporary elegance. Meticulously designed with a keen eye for detail, these residences stand as a testament to architectural finesse, blending modern aesthetics with the warmth of a Mediterranean atmosphere. The development provides easy access to the crystal-clear waters of the sea, inviting residents to embrace a coastal living experience enriched by the beauty of the surrounding landscape.

T...

| Property Info     |    | Plot / Area Info |             | Additional info  |                  |
|-------------------|----|------------------|-------------|------------------|------------------|
| Covered Area      | 90 | Pool Common,     |             | Reference Number | 2296             |
| Covered Veranda   | 4  |                  | Common Voc  | Property type    | <b>Apartment</b> |
| Floor Number      | 3  |                  | Common, res | Bathrooms        | 2                |
| Energy Efficiency | A  |                  |             | View             | Sea view         |