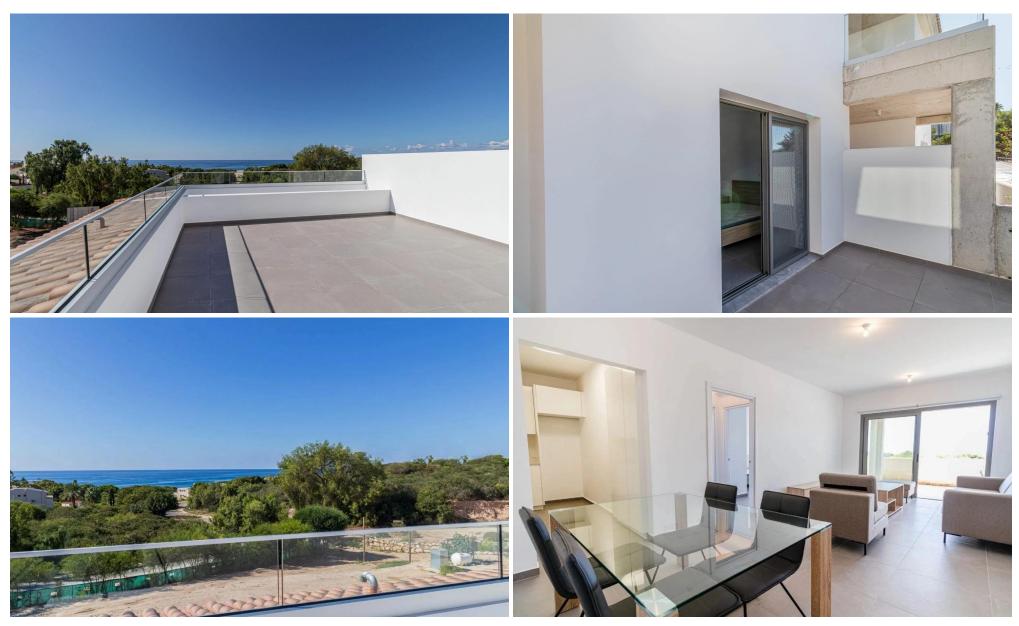

## 2 Bedroom Apartment for Sale in Pegeia, Paphos District

Apartment No. 304 is located within the residential complex, nestled on the outskirts of Paphos Town in the enchanting Coral Bay.

The residential development, nestled on the outskirts of Paphos Town in the enchanting Coral Bay, offers a lifestyle of unparalleled sophistication and contemporary elegance. Meticulously designed with a keen eye for detail, these residences stand as a testament to architectural finesse, blending modern aesthetics with the warmth of a Mediterranean atmosphere. The development provides easy access to the crystal-clear waters of the sea, inviting residents to embrace a coastal living experience enriched by the beauty of the surrounding landscape.

T...

| Property Info     |    | Plot / Area Info |             | Additional info  |                  |
|-------------------|----|------------------|-------------|------------------|------------------|
| Covered Area      | 90 | Pool Common,     |             | Reference Number | 2296             |
| Covered Veranda   | 4  |                  | Common Voc  | Property type    | <b>Apartment</b> |
| Floor Number      | 3  |                  | Common, res | Bathrooms        | 2                |
| Energy Efficiency | A  |                  |             | View             | Sea view         |