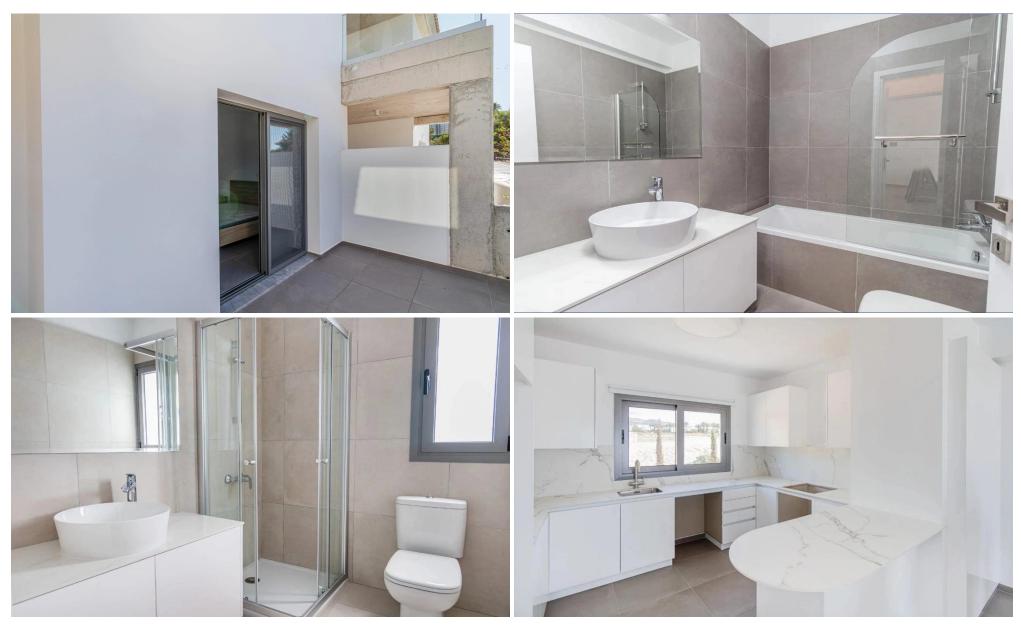

## 2 Bedroom Apartment for Sale in Pegeia, Paphos District

Apartment No. 304 is located within the residential complex, nestled on the outskirts of Paphos Town in the enchanting Coral Bay.

The residential development, nestled on the outskirts of Paphos Town in the enchanting Coral Bay, offers a lifestyle of unparalleled sophistication and contemporary elegance. Meticulously designed with a keen eye for detail, these residences stand as a testament to architectural finesse, blending modern aesthetics with the warmth of a Mediterranean atmosphere. The development provides easy access to the crystal-clear waters of the sea, inviting residents to embrace a coastal living experience enriched by the beauty of the surrounding landscape.

T...

| Property Info     |    | Plot / Area Info |             | Additional info  |                  |
|-------------------|----|------------------|-------------|------------------|------------------|
| Covered Area      | 90 | Pool Common,     |             | Reference Number | 2296             |
| Covered Veranda   | 4  |                  | Common Voc  | Property type    | <b>Apartment</b> |
| Floor Number      | 3  |                  | Common, res | Bathrooms        | 2                |
| Energy Efficiency | A  |                  |             | View             | Sea view         |