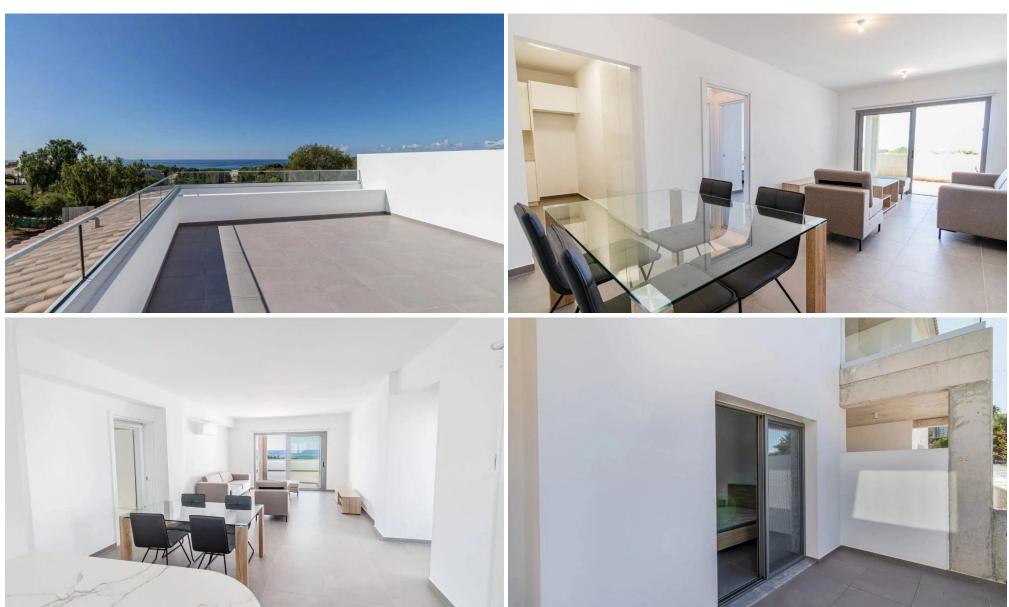

## 2 Bedroom Apartment for Sale in Pegeia, Paphos District

Apartment No. 304 is located within the residential complex, nestled on the outskirts of Paphos Town in the enchanting Coral Bay.

The residential development, nestled on the outskirts of Paphos Town in the enchanting Coral Bay, offers a lifestyle of unparalleled sophistication and contemporary elegance. Meticulously designed with a keen eye for detail, these residences stand as a testament to architectural finesse, blending modern aesthetics with the warmth of a Mediterranean atmosphere. The development provides easy access to the crystal-clear waters of the sea, inviting residents to embrace a coastal living experience enriched by the beauty of the surrounding landscape.

T...

| Property Info     |    | Plot / Area Info |             | Additional info  |                  |
|-------------------|----|------------------|-------------|------------------|------------------|
| Covered Area      | 90 | Pool Common,     |             | Reference Number | 2296             |
| Covered Veranda   | 4  |                  | Common Voc  | Property type    | <b>Apartment</b> |
| Floor Number      | 3  |                  | Common, res | Bathrooms        | 2                |
| Energy Efficiency | A  |                  |             | View             | Sea view         |