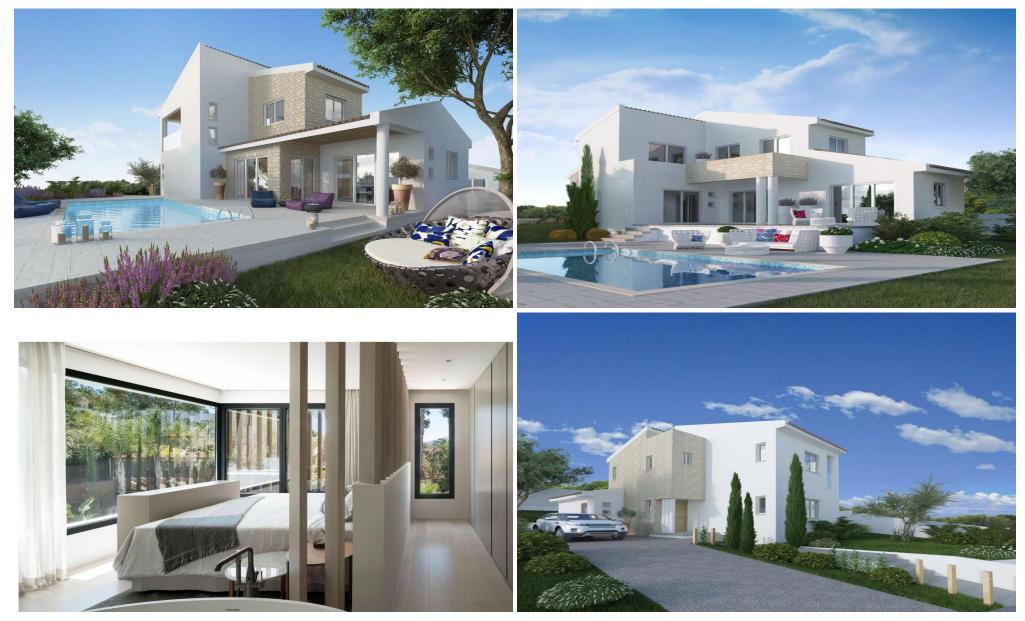

### 2 Bedroom House for Sale in Pissouri, Limassol District

Discover beautiful villas and bungalows with private pools and stunning sea and forest views in the Pissouri village. Located in a charming residential development, these properties are perfect for investment or serene luxury living.

This project ideally nestled on the highest hilltop of Pissouri village overlooking Pissouri Bay, one of the best beaches on the island. Just off the main Pafos to Limassol road, next to Pissouri National Century Park – National treasure of Cyprus.

The project comprises of 25 two and three bedroom Villas together with 13 two and three bedroom Bungalows. All units cater open plan living, dining & kitchen areas with private swimming pool...

| Property Info                                                                                       |                             |                           | Plot / Area Info   |        | Additional info                                             |                                 |
|-----------------------------------------------------------------------------------------------------|-----------------------------|---------------------------|--------------------|--------|-------------------------------------------------------------|---------------------------------|
| Covered Area<br>Covered Veranda<br>Uncovered Veranda<br>Total Number of Floors<br>Energy Efficiency |                             | 116<br>15<br>18<br>2<br>A | Pool               | Yes    | Reference Number<br>Property type<br>Condition<br>Bathrooms | 2297<br>House<br>Brand New<br>2 |
| Amenities                                                                                           | Location<br>Location: Pisso | ouri                      | Region: <b>Lin</b> | nassol |                                                             |                                 |