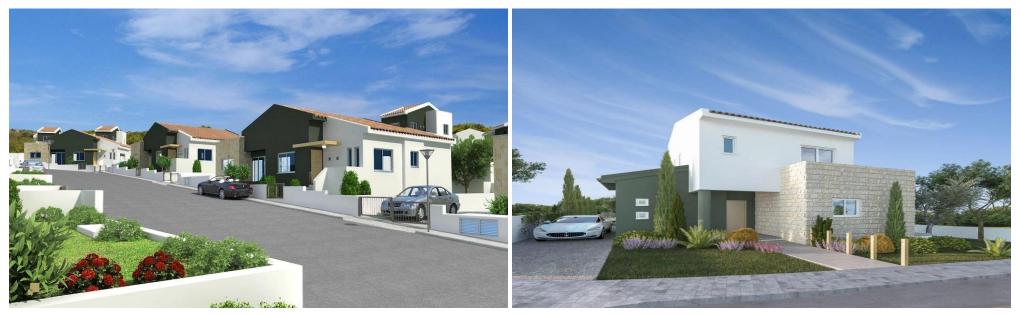

### 2 Bedroom House for Sale in Pissouri, Limassol District

Discover beautiful villas and bungalows with private pools and stunning sea and forest views in the Pissouri village. Located in a charming residential development, these properties are perfect for investment or serene luxury living.

This project ideally nestled on the highest hilltop of Pissouri village overlooking Pissouri Bay, one of the best beaches on the island. Just off the main Pafos to Limassol road, next to Pissouri National Century Park – National treasure of Cyprus.

The project comprises of 25 two and three bedroom Villas together with 13 two and three bedroom Bungalows. All units cater open plan living, dining & kitchen areas with private swimming pool...

| Property Info                                                                                       |                             |                           | Plot / Area Info   |        | Additional info                                             |                                 |
|-----------------------------------------------------------------------------------------------------|-----------------------------|---------------------------|--------------------|--------|-------------------------------------------------------------|---------------------------------|
| Covered Area<br>Covered Veranda<br>Uncovered Veranda<br>Total Number of Floors<br>Energy Efficiency |                             | 116<br>15<br>18<br>2<br>A | Pool               | Yes    | Reference Number<br>Property type<br>Condition<br>Bathrooms | 2297<br>House<br>Brand New<br>2 |
| Amenities                                                                                           | Location<br>Location: Pisso | ouri                      | Region: <b>Lin</b> | nassol |                                                             |                                 |