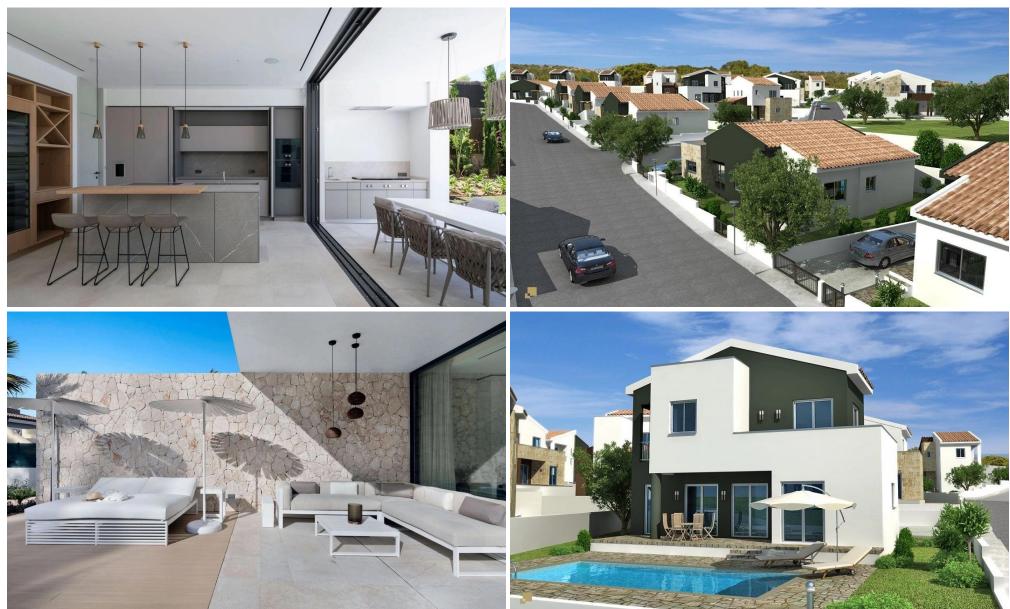

### 2 Bedroom House for Sale in Pissouri, Limassol District

Discover beautiful villas and bungalows with private pools and stunning sea and forest views in the Pissouri village. Located in a charming residential development, these properties are perfect for investment or serene luxury living.

This project ideally nestled on the highest hilltop of Pissouri village overlooking Pissouri Bay, one of the best beaches on the island. Just off the main Pafos to Limassol road, next to Pissouri National Century Park – National treasure of Cyprus.

The project comprises of 25 two and three bedroom Villas together with 13 two and three bedroom Bungalows. All units cater open plan living, dining & kitchen areas with private swimming pool...

| Property Info                                                                                       |                             |                           | Plot / Area Info   |        | Additional info                                             |                                 |
|-----------------------------------------------------------------------------------------------------|-----------------------------|---------------------------|--------------------|--------|-------------------------------------------------------------|---------------------------------|
| Covered Area<br>Covered Veranda<br>Uncovered Veranda<br>Total Number of Floors<br>Energy Efficiency |                             | 116<br>15<br>18<br>2<br>A | Pool               | Yes    | Reference Number<br>Property type<br>Condition<br>Bathrooms | 2297<br>House<br>Brand New<br>2 |
| Amenities                                                                                           | Location<br>Location: Pisso | ouri                      | Region: <b>Lin</b> | nassol |                                                             |                                 |