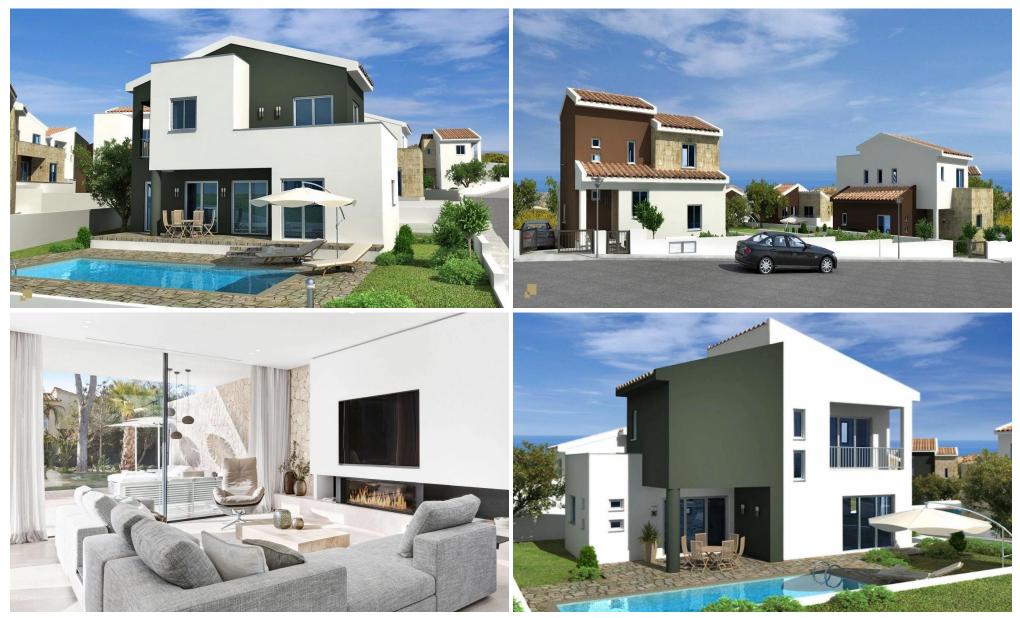

### 2 Bedroom House for Sale in Pissouri, Limassol District

Discover beautiful villas and bungalows with private pools and stunning sea and forest views in the Pissouri village. Located in a charming residential development, these properties are perfect for investment or serene luxury living.

This project ideally nestled on the highest hilltop of Pissouri village overlooking Pissouri Bay, one of the best beaches on the island. Just off the main Pafos to Limassol road, next to Pissouri National Century Park – National treasure of Cyprus.

The project comprises of 25 two and three bedroom Villas together with 13 two and three bedroom Bungalows. All units cater open plan living, dining & kitchen areas with private swimming pool...

| Property Info                                                                                       |                             |                           | Plot / Area Info   |        | Additional info                                             |                                 |
|-----------------------------------------------------------------------------------------------------|-----------------------------|---------------------------|--------------------|--------|-------------------------------------------------------------|---------------------------------|
| Covered Area<br>Covered Veranda<br>Uncovered Veranda<br>Total Number of Floors<br>Energy Efficiency |                             | 116<br>15<br>18<br>2<br>A | Pool               | Yes    | Reference Number<br>Property type<br>Condition<br>Bathrooms | 2297<br>House<br>Brand New<br>2 |
| Amenities                                                                                           | Location<br>Location: Pisso | ouri                      | Region: <b>Lin</b> | nassol |                                                             |                                 |