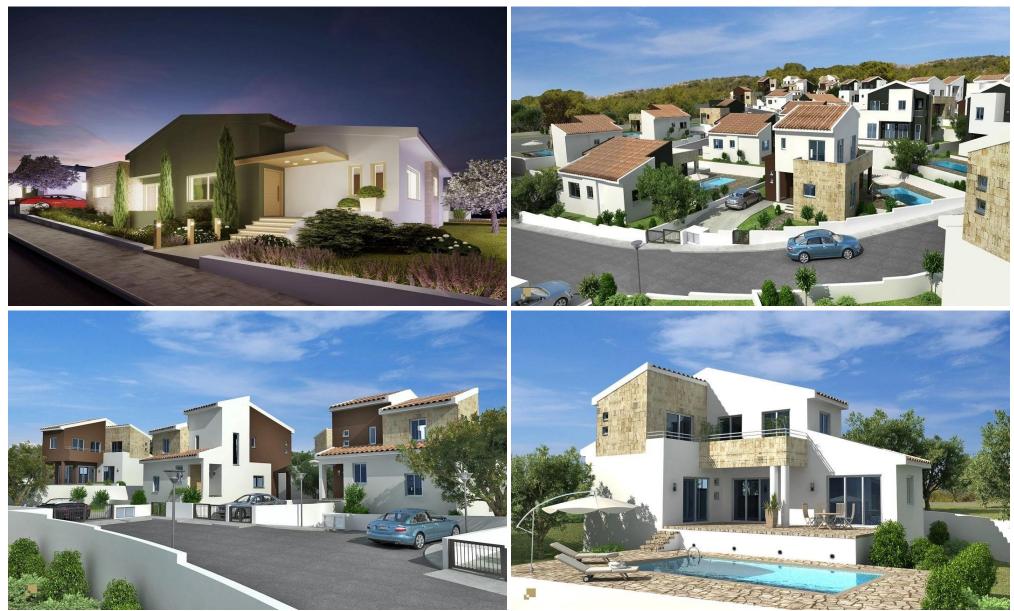

### 2 Bedroom House for Sale in Pissouri, Limassol District

Discover beautiful villas and bungalows with private pools and stunning sea and forest views in the Pissouri village. Located in a charming residential development, these properties are perfect for investment or serene luxury living.

This project ideally nestled on the highest hilltop of Pissouri village overlooking Pissouri Bay, one of the best beaches on the island. Just off the main Pafos to Limassol road, next to Pissouri National Century Park – National treasure of Cyprus.

The project comprises of 25 two and three bedroom Villas together with 13 two and three bedroom Bungalows. All units cater open plan living, dining & kitchen areas with private swimming pool...

| Property Info                                                                                       |                             |                           | Plot / Area Info   |        | Additional info                                             |                                 |
|-----------------------------------------------------------------------------------------------------|-----------------------------|---------------------------|--------------------|--------|-------------------------------------------------------------|---------------------------------|
| Covered Area<br>Covered Veranda<br>Uncovered Veranda<br>Total Number of Floors<br>Energy Efficiency |                             | 116<br>15<br>18<br>2<br>A | Pool               | Yes    | Reference Number<br>Property type<br>Condition<br>Bathrooms | 2297<br>House<br>Brand New<br>2 |
| Amenities                                                                                           | Location<br>Location: Pisso | ouri                      | Region: <b>Lin</b> | nassol |                                                             |                                 |