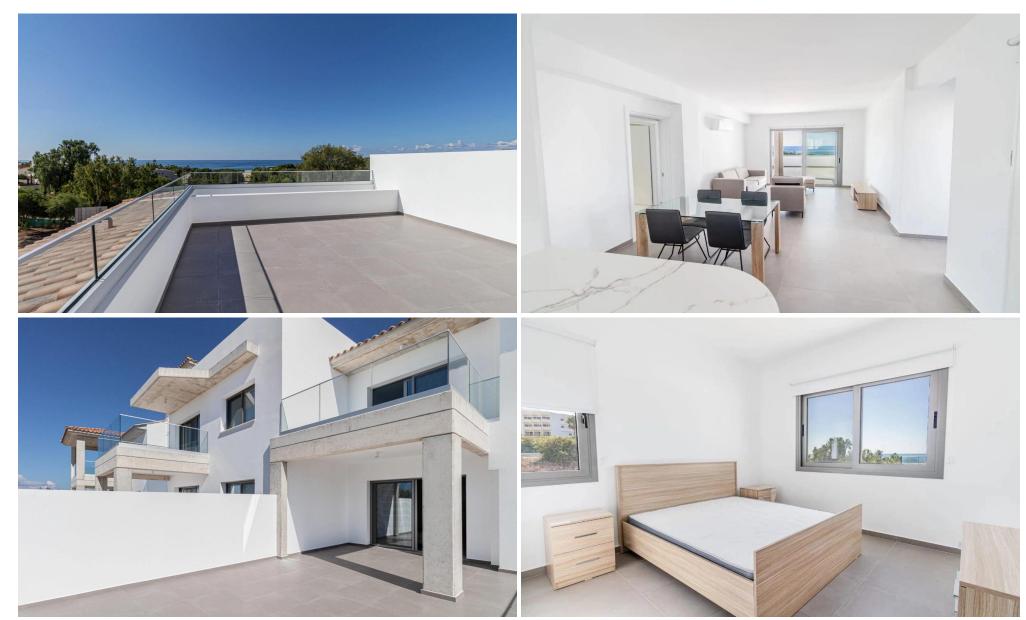

## 2 Bedroom Apartment for Sale in Pegeia, Paphos District

Apartment No. 102 is located within the residential complex, nestled on the outskirts of Paphos Town in the enchanting Coral Bay.

The residential development, nestled on the outskirts of Paphos Town in the enchanting Coral Bay, offers a lifestyle of unparalleled sophistication and contemporary elegance. Meticulously designed with a keen eye for detail, these residences stand as a testament to architectural finesse, blending modern aesthetics with the warmth of a Mediterranean atmosphere. The development provides easy access to the crystal-clear waters of the sea, inviting residents to embrace a coastal living experience enriched by the beauty of the surrounding landscape.

Amenities Location

**Location:** Pegeia Region: **Paphos** 

Coordinates: 34.855685890382 / 32.373136241925

Price: €341 000 + VAT

VAT for this property is €17,050 or €64,790. VAT usually is 19%. If it is your first purchase of property, you can have VAT reduced to 5% for the first 150sq.m. of the property.