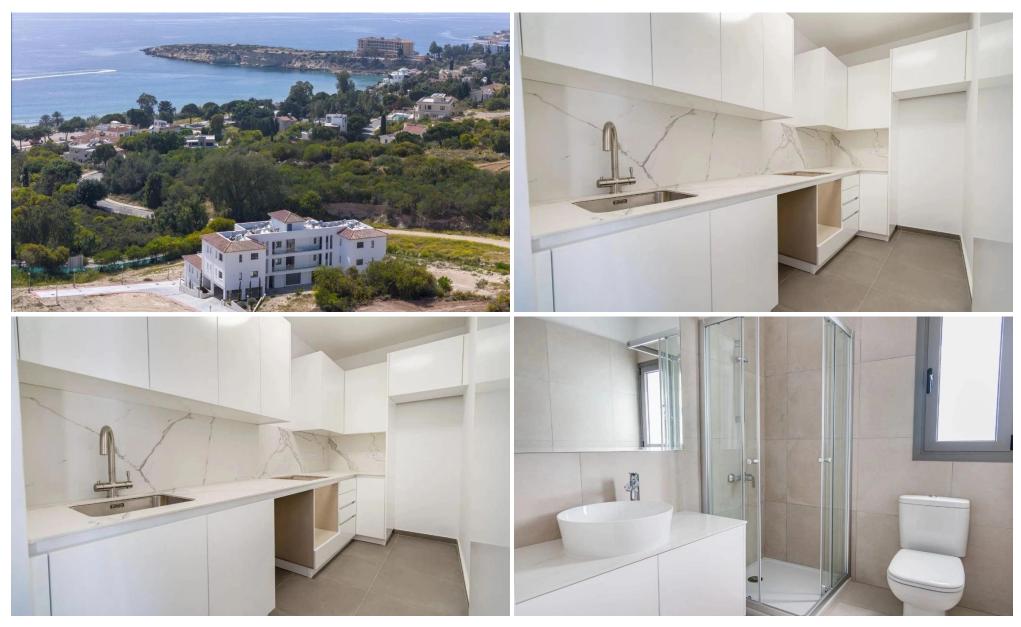

## 2 Bedroom Apartment for Sale in Pegeia, Paphos District

Apartment No. 102 is located within the residential complex, nestled on the outskirts of Paphos Town in the enchanting Coral Bay.

The residential development, nestled on the outskirts of Paphos Town in the enchanting Coral Bay, offers a lifestyle of unparalleled sophistication and contemporary elegance. Meticulously designed with a keen eye for detail, these residences stand as a testament to architectural finesse, blending modern aesthetics with the warmth of a Mediterranean atmosphere. The development provides easy access to the crystal-clear waters of the sea, inviting residents to embrace a coastal living experience enriched by the beauty of the surrounding landscape.

T...

| Property Info                                   |              | Plot / Area Info        |                  | Additional info |                  |
|-------------------------------------------------|--------------|-------------------------|------------------|-----------------|------------------|
| Covered Area<br>Covered Veranda<br>Floor Number | 90<br>7<br>1 | Pool <b>Common, Yes</b> | Reference Number | 2310            |                  |
|                                                 |              |                         | Common Voc       | Property type   | <b>Apartment</b> |
|                                                 |              |                         | Common, Yes      | Bathrooms       | 2                |
|                                                 |              |                         |                  | View            | Sea view         |