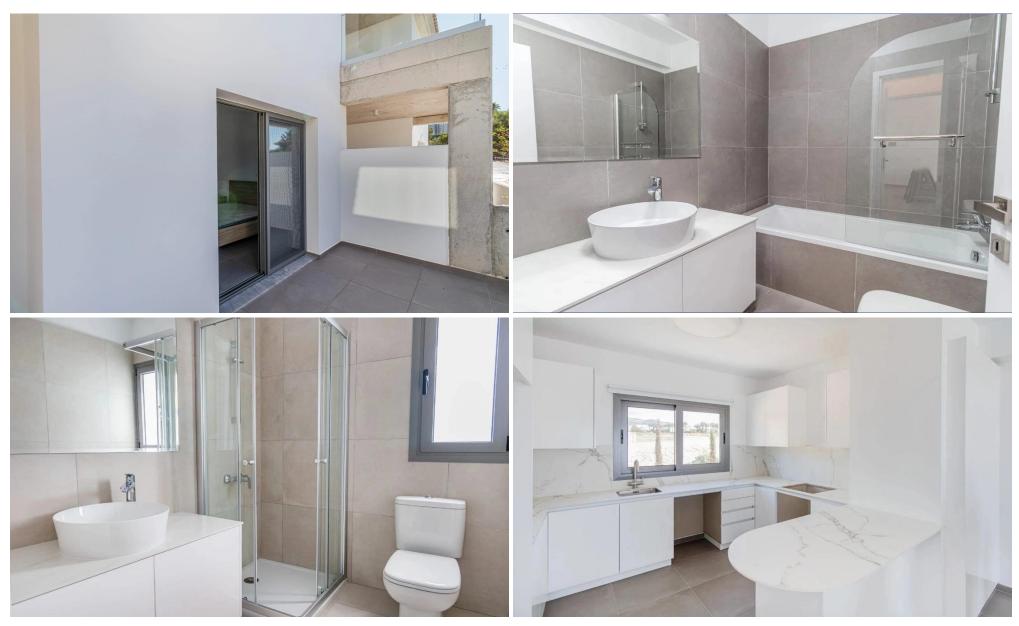

## 2 Bedroom Apartment for Sale in Pegeia, Paphos District

Apartment No. 102 is located within the residential complex, nestled on the outskirts of Paphos Town in the enchanting Coral Bay.

The residential development, nestled on the outskirts of Paphos Town in the enchanting Coral Bay, offers a lifestyle of unparalleled sophistication and contemporary elegance. Meticulously designed with a keen eye for detail, these residences stand as a testament to architectural finesse, blending modern aesthetics with the warmth of a Mediterranean atmosphere. The development provides easy access to the crystal-clear waters of the sea, inviting residents to embrace a coastal living experience enriched by the beauty of the surrounding landscape.

Amenities Location

**Location:** Pegeia Region: **Paphos** 

Coordinates: 34.855685890382 / 32.373136241925

Price: €341 000 + VAT

VAT for this property is €17,050 or €64,790. VAT usually is 19%. If it is your first purchase of property, you can have VAT reduced to 5% for the first 150sq.m. of the property.