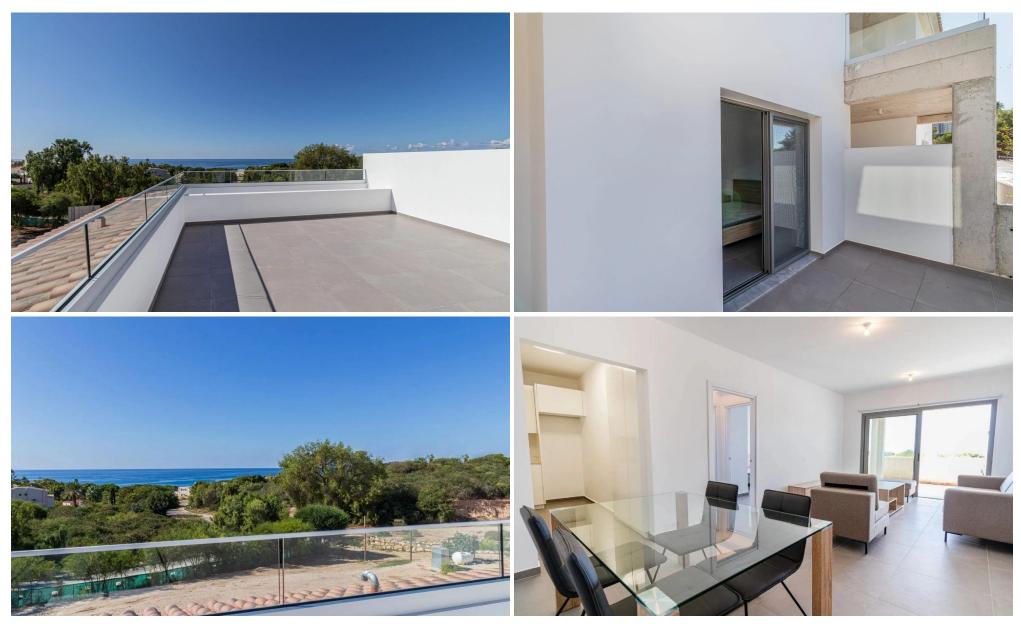

## 2 Bedroom Apartment for Sale in Pegeia, Paphos District

Apartment No. 102 is located within the residential complex, nestled on the outskirts of Paphos Town in the enchanting Coral Bay.

The residential development, nestled on the outskirts of Paphos Town in the enchanting Coral Bay, offers a lifestyle of unparalleled sophistication and contemporary elegance. Meticulously designed with a keen eye for detail, these residences stand as a testament to architectural finesse, blending modern aesthetics with the warmth of a Mediterranean atmosphere. The development provides easy access to the crystal-clear waters of the sea, inviting residents to embrace a coastal living experience enriched by the beauty of the surrounding landscape.

Amenities Location

**Location:** Pegeia Region: **Paphos** 

Coordinates: 34.855685890382 / 32.373136241925

Price: €341 000 + VAT

VAT for this property is €17,050 or €64,790. VAT usually is 19%. If it is your first purchase of property, you can have VAT reduced to 5% for the first 150sq.m. of the property.