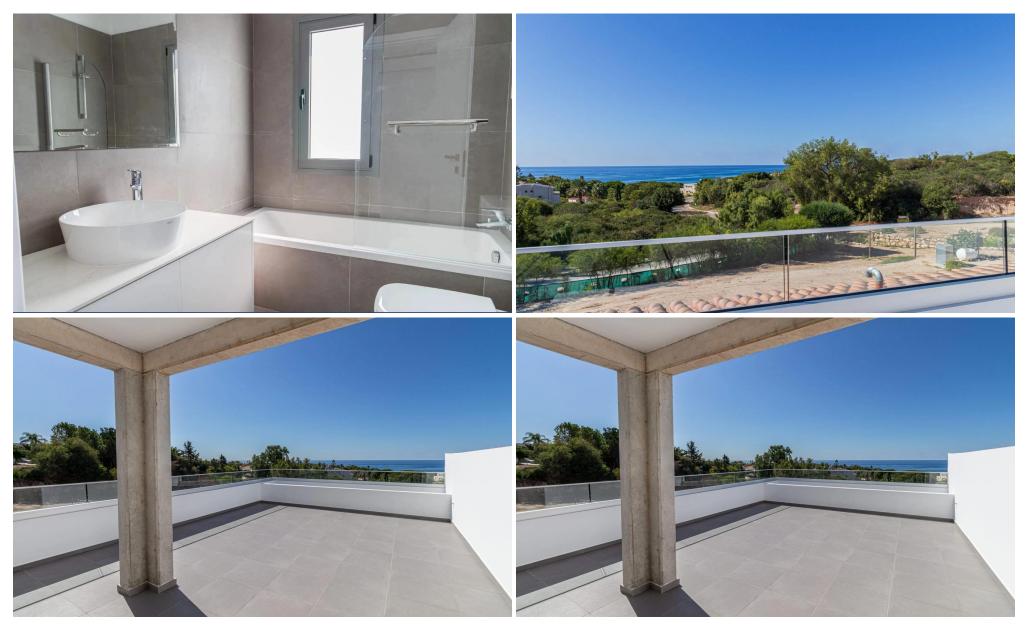

## 2 Bedroom Apartment for Sale in Pegeia, Paphos District

Apartment No. 102 is located within the residential complex, nestled on the outskirts of Paphos Town in the enchanting Coral Bay.

The residential development, nestled on the outskirts of Paphos Town in the enchanting Coral Bay, offers a lifestyle of unparalleled sophistication and contemporary elegance. Meticulously designed with a keen eye for detail, these residences stand as a testament to architectural finesse, blending modern aesthetics with the warmth of a Mediterranean atmosphere. The development provides easy access to the crystal-clear waters of the sea, inviting residents to embrace a coastal living experience enriched by the beauty of the surrounding landscape.

T...

| Property Info                                   |              | Plot / Area Info        |                  | Additional info |                  |
|-------------------------------------------------|--------------|-------------------------|------------------|-----------------|------------------|
| Covered Area<br>Covered Veranda<br>Floor Number | 90<br>7<br>1 | Pool <b>Common, Yes</b> | Reference Number | 2310            |                  |
|                                                 |              |                         | Common Voc       | Property type   | <b>Apartment</b> |
|                                                 |              |                         | Common, Yes      | Bathrooms       | 2                |
|                                                 |              |                         |                  | View            | Sea view         |