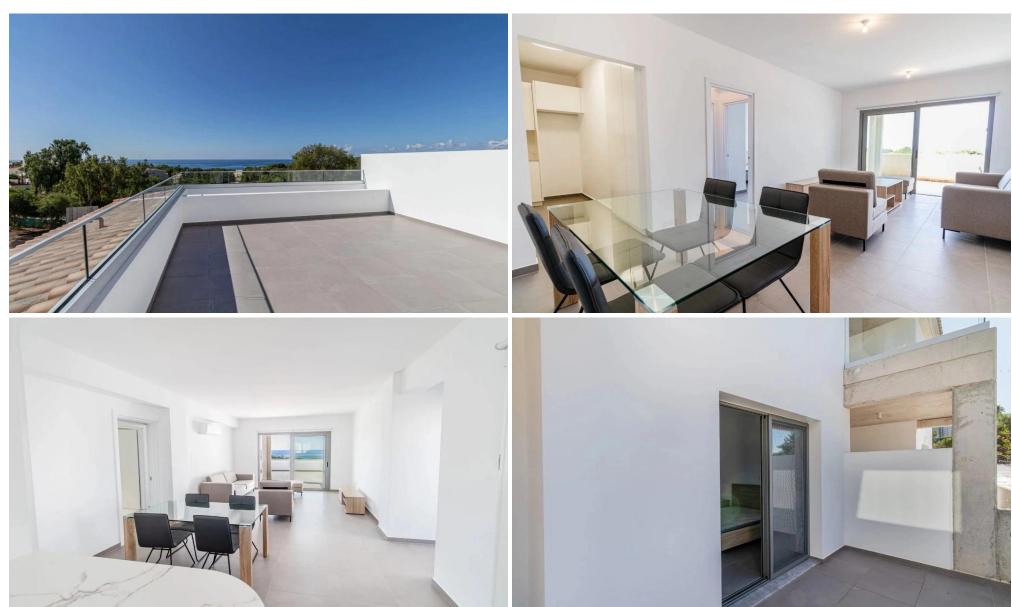

## 2 Bedroom Apartment for Sale in Pegeia, Paphos District

Apartment No. 102 is located within the residential complex, nestled on the outskirts of Paphos Town in the enchanting Coral Bay.

The residential development, nestled on the outskirts of Paphos Town in the enchanting Coral Bay, offers a lifestyle of unparalleled sophistication and contemporary elegance. Meticulously designed with a keen eye for detail, these residences stand as a testament to architectural finesse, blending modern aesthetics with the warmth of a Mediterranean atmosphere. The development provides easy access to the crystal-clear waters of the sea, inviting residents to embrace a coastal living experience enriched by the beauty of the surrounding landscape.

T...

| Property Info                                   |              | Plot / Area Info        |                  | Additional info |                  |
|-------------------------------------------------|--------------|-------------------------|------------------|-----------------|------------------|
| Covered Area<br>Covered Veranda<br>Floor Number | 90<br>7<br>1 | Pool <b>Common, Yes</b> | Reference Number | 2310            |                  |
|                                                 |              |                         | Common Voc       | Property type   | <b>Apartment</b> |
|                                                 |              |                         | Common, Yes      | Bathrooms       | 2                |
|                                                 |              |                         |                  | View            | Sea view         |