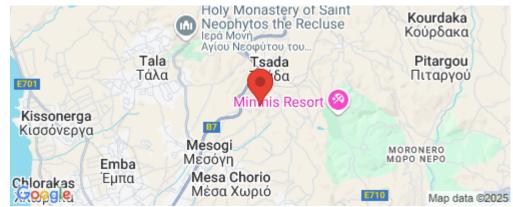

### **3** Bedroom House for Sale in Tsada, Paphos District

Villa No. 046 is nestled on the hills above Paphos, next to the traditional village of Tsada, in the elegant residential development. Each property at this project is carefully located so that residents enjoy breath-taking panoramic views of the sea and the Mediterranean countryside. These luxury properties are elevated from summer humidity, offering the benefits of a healthy climate and refreshing mountain breezes. In perfect harmony with their village setting, these exclusive luxury tailormade villas offer their residents inviting open living spaces.

The residential complex is located on the hills above Paphos, next to the traditional village of Tsada. These properties in Cyprus ...

| Property Info          |                   |                        | Plot / Area Info |     | Additional info  |       |
|------------------------|-------------------|------------------------|------------------|-----|------------------|-------|
| Covered Area           |                   | 179                    |                  |     |                  |       |
| Covered Veranda        |                   | 10                     |                  |     | Reference Number | 2311  |
| Uncovered Veranda      |                   | 20                     | Pool             | Yes | Property type    | House |
| Total Number of Floors |                   | 2                      |                  |     | Bathrooms        | 2     |
| Energy Efficienc       | У                 | Α                      |                  |     |                  |       |
| Amenities              | Location          |                        |                  |     |                  |       |
|                        | Location: Tsada   |                        | Region: Pap      | hos |                  |       |
|                        | Coordinates: 34.8 | 82812338 / 32.47192915 |                  |     |                  |       |