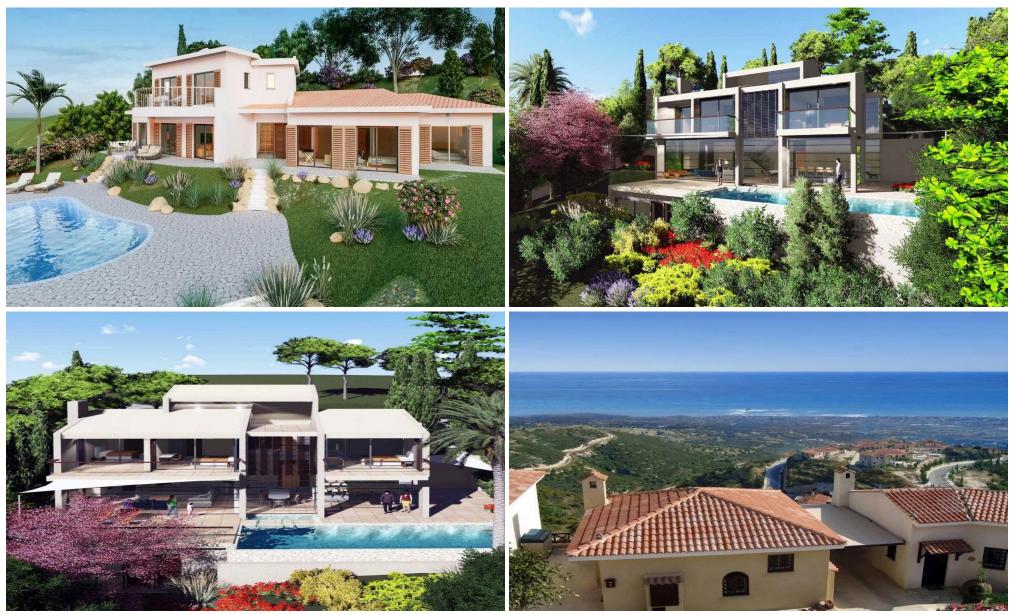

### **3** Bedroom House for Sale in Tsada, Paphos District

Villa No. 046 is nestled on the hills above Paphos, next to the traditional village of Tsada, in the elegant residential development. Each property at this project is carefully located so that residents enjoy breath-taking panoramic views of the sea and the Mediterranean countryside. These luxury properties are elevated from summer humidity, offering the benefits of a healthy climate and refreshing mountain breezes. In perfect harmony with their village setting, these exclusive luxury tailormade villas offer their residents inviting open living spaces.

The residential complex is located on the hills above Paphos, next to the traditional village of Tsada. These properties in Cyprus ...

| Property Info          |                   |                        | Plot / Area Info |     | Additional info  |       |
|------------------------|-------------------|------------------------|------------------|-----|------------------|-------|
| Covered Area           |                   | 179                    |                  |     |                  |       |
| Covered Veranda        |                   | 10                     |                  |     | Reference Number | 2311  |
| Uncovered Veranda      |                   | 20                     | Pool             | Yes | Property type    | House |
| Total Number of Floors |                   | 2                      |                  |     | Bathrooms        | 2     |
| Energy Efficienc       | У                 | Α                      |                  |     |                  |       |
| Amenities              | Location          |                        |                  |     |                  |       |
|                        | Location: Tsada   |                        | Region: Pap      | hos |                  |       |
|                        | Coordinates: 34.8 | 82812338 / 32.47192915 |                  |     |                  |       |