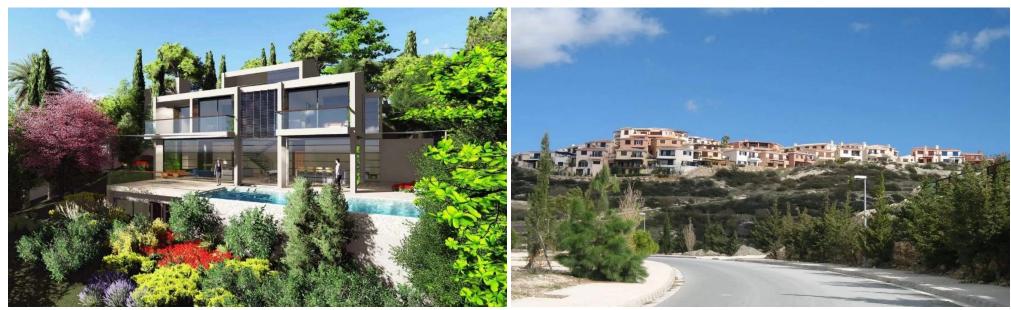

### **3** Bedroom House for Sale in Tsada, Paphos District

Villa No. 046 is nestled on the hills above Paphos, next to the traditional village of Tsada, in the elegant residential development. Each property at this project is carefully located so that residents enjoy breath-taking panoramic views of the sea and the Mediterranean countryside. These luxury properties are elevated from summer humidity, offering the benefits of a healthy climate and refreshing mountain breezes. In perfect harmony with their village setting, these exclusive luxury tailormade villas offer their residents inviting open living spaces.

The residential complex is located on the hills above Paphos, next to the traditional village of Tsada. These properties in Cyprus ...

| Property Info          |                   |                        | Plot / Area Info |     | Additional info  |       |
|------------------------|-------------------|------------------------|------------------|-----|------------------|-------|
| Covered Area           |                   | 179                    |                  |     |                  |       |
| Covered Veranda        |                   | 10                     |                  |     | Reference Number | 2311  |
| Uncovered Veranda      |                   | 20                     | Pool             | Yes | Property type    | House |
| Total Number of Floors |                   | 2                      |                  |     | Bathrooms        | 2     |
| Energy Efficienc       | У                 | Α                      |                  |     |                  |       |
| Amenities              | Location          |                        |                  |     |                  |       |
|                        | Location: Tsada   |                        | Region: Pap      | hos |                  |       |
|                        | Coordinates: 34.8 | 82812338 / 32.47192915 |                  |     |                  |       |