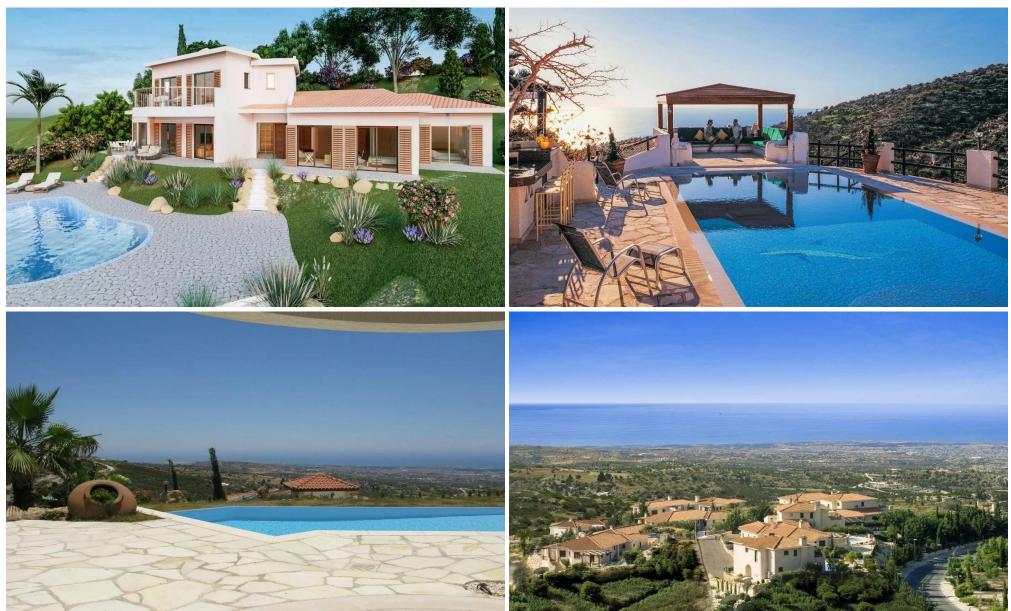

### **3** Bedroom House for Sale in Tsada, Paphos District

Villa No. 046 is nestled on the hills above Paphos, next to the traditional village of Tsada, in the elegant residential development. Each property at this project is carefully located so that residents enjoy breath-taking panoramic views of the sea and the Mediterranean countryside. These luxury properties are elevated from summer humidity, offering the benefits of a healthy climate and refreshing mountain breezes. In perfect harmony with their village setting, these exclusive luxury tailormade villas offer their residents inviting open living spaces.

The residential complex is located on the hills above Paphos, next to the traditional village of Tsada. These properties in Cyprus ...

| Property Info          |                   |                        | Plot / Area Info |     | Additional info  |       |
|------------------------|-------------------|------------------------|------------------|-----|------------------|-------|
| Covered Area           |                   | 179                    |                  |     |                  |       |
| Covered Veranda        |                   | 10                     |                  |     | Reference Number | 2311  |
| Uncovered Veranda      |                   | 20                     | Pool             | Yes | Property type    | House |
| Total Number of Floors |                   | 2                      |                  |     | Bathrooms        | 2     |
| Energy Efficienc       | У                 | Α                      |                  |     |                  |       |
| Amenities              | Location          |                        |                  |     |                  |       |
|                        | Location: Tsada   |                        | Region: Pap      | hos |                  |       |
|                        | Coordinates: 34.8 | 82812338 / 32.47192915 |                  |     |                  |       |