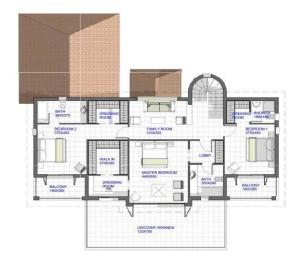

## **Price change history**

€2 700 000 on Apr 8, 2025

PRELIMINARY FIRST FLOOR

PRELIMINARY GROUND FLOOR

COVER SENSOR BROKEN

SOURCE STORY ROOM

SOUR