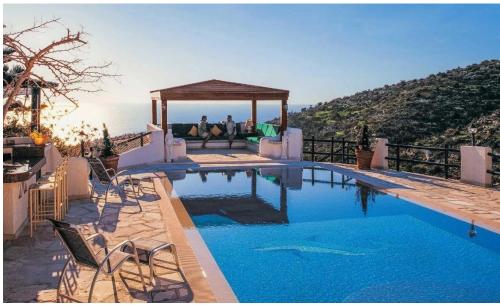

Blending seamlessly with its village setting, the villa features spacious open-plan interiors and timeless architectural details. Natural Cypriot stone clads the exterior, while wooden pergolas provide shade to sun-drenched terraces. Outdoor living is enhanced with a private swimm...