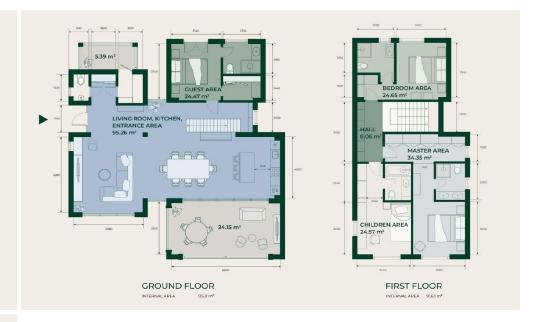

## 4 Bedroom House for Sale in Souni, Limassol District

Take a look at a charming 4-bedroom villa. Here sophistication meets serenity and luxury takes on a new dimension. When you enter our world, prepare to immerse yourself in a living experience that goes beyond the ordinary.

## Features:

- Spacious plot with a big green area
- Ceiling heights ground floor 3:3.5 m, first floor 3:3.9 m
- Swimming pool 4 m x 8 m
- Underfloor heating
- Air conditioning
- PV panels for the electricity production
- Indoor and outdoor kitchen
- Private patio equipped by the external fireplace
- Covered parking for two cars
- Each bath...

Property Info Plot / Area Info Additional info

2321

House

INDEX

289

Covered Veranda

Total Number of Floors

Energy Efficiency Heating

Air Conditioning

• Garden

29 2

Plot area **1100** 

Pool

Underfloor Heating, Yes All rooms, Yes

Reference Number

Property type

Yes

Condition Under Construction

Bathrooms **5+** 

View Sea view

Amenities Location

**Location:** Souni Region: **Limassol** 

Coordinates: 34.730351180385 / 32.895711471171

Price: €1 495 000 + VAT