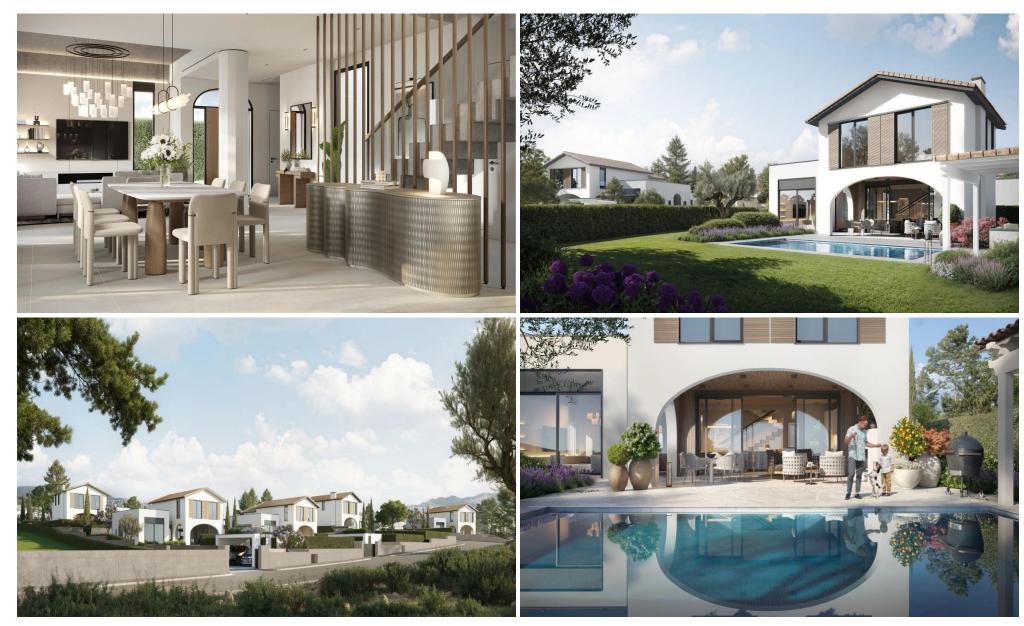

## 4 Bedroom House for Sale in Souni, Limassol District

Take a look at a charming 4-bedroom villa. Here sophistication meets serenity and luxury takes on a new dimension. When you enter our world, prepare to immerse yourself in a living experience that goes beyond the ordinary.

## Features:

- Spacious plot with a big green area
- Ceiling heights ground floor 3:3.5 m, first floor 3:3.9 m
- Swimming pool 4 m x 8 m
- Underfloor heating
- Air conditioning
- PV panels for the electricity production
- Indoor and outdoor kitchen
- Private patio equipped by the external fireplace
- Covered parking for two cars
- Each bath...