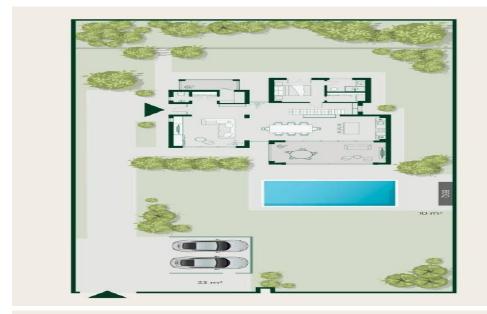

## Features:

- Spacious plot with a big green area
- Ceiling heights ground floor 3:3.5 m, first floor 3:3.9 m
- Swimming pool 4 m x 8 m
- Underfloor heating
- Air conditioning
- PV panels for the electricity production
- Indoor and outdoor kitchen
- Private patio equipped by the external fireplace
- Covered parking for two cars
- Each bath...

Air Conditioning

• Garden

29 2

Plot area **1100** 

Pool

Underfloor Heating, Yes All rooms, Yes

Reference Number

Property type