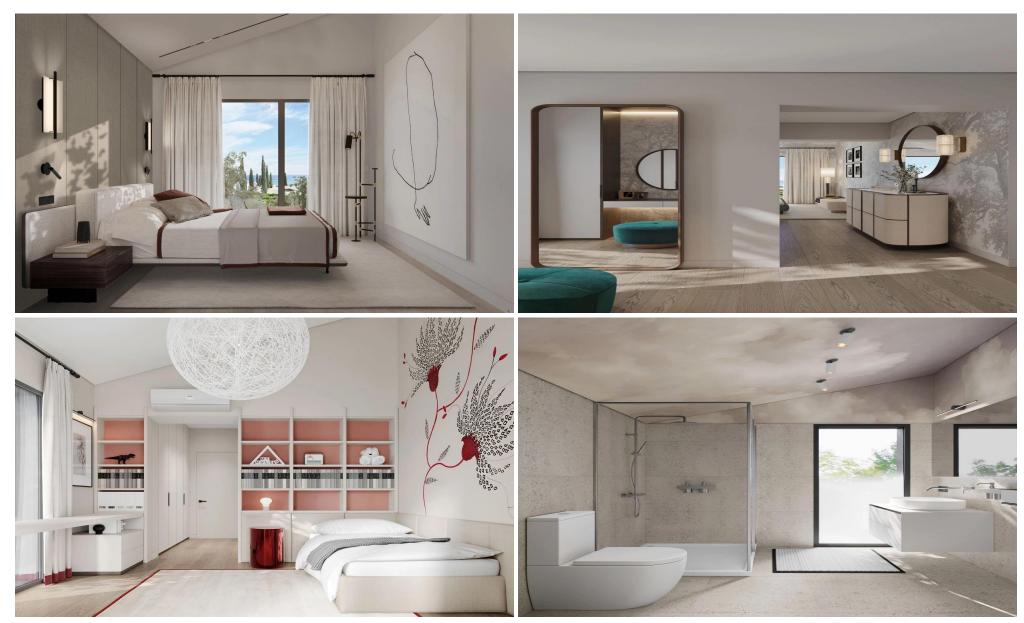

## 4 Bedroom House for Sale in Souni, Limassol District

Take a look at a charming 4-bedroom villa. Here sophistication meets serenity and luxury takes on a new dimension. When you enter our world, prepare to immerse yourself in a living experience that goes beyond the ordinary.

## Features:

- Spacious plot with a big green area
- Ceiling heights ground floor 3:3.5 m, first floor 3:3.9 m
- Swimming pool 4 m x 8 m
- Underfloor heating
- Air conditioning
- PV panels for the electricity production
- Indoor and outdoor kitchen
- Private patio equipped by the external fireplace
- Covered parking for two cars
- Each bath...