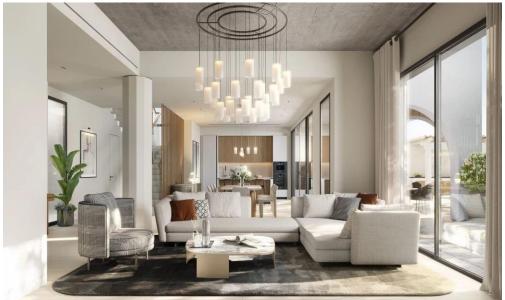

## 4 Bedroom House for Sale in Souni, Limassol District

Take a look at a charming 4-bedroom villa. Here sophistication meets serenity and luxury takes on a new dimension. When you enter our world, prepare to immerse yourself in a living experience that goes beyond the ordinary.

## Features:

- Spacious plot with a big green area
- Ceiling heights ground floor 3:3.5 m, first floor 3:3.9 m
- Swimming pool 4 m x 8 m
- Underfloor heating
- Air conditioning
- PV panels for the electricity production
- Indoor and outdoor kitchen
- Private patio equipped by the external fireplace
- Covered parking for two cars
- Each bath...