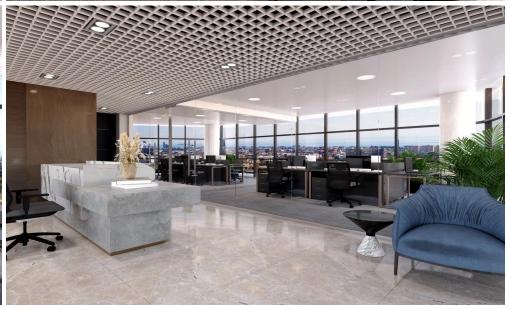

## 206m<sup>2</sup> Office for Sale in Limassol - Mesa Geitonia

A stunning and instantly recognisable facade makes this eight-storey office building a truly remarkable structure. Purpose-designed to have a profound effect on the productivity and creativity of everyone who works here - it will also leave a significant impression on visiting clients.

This prime location - alongside the main highway and adjacent to the Mesa Geitonia intersection -was the obvious choice for a building of such magnitude and visual presence. Accessibility is easy for both employees and clients from all Limassol suburbs as well as from Nicosia, Larnaca and Paphos. All commercial, government and municipal resources are within easy reach. And for convenience, many...