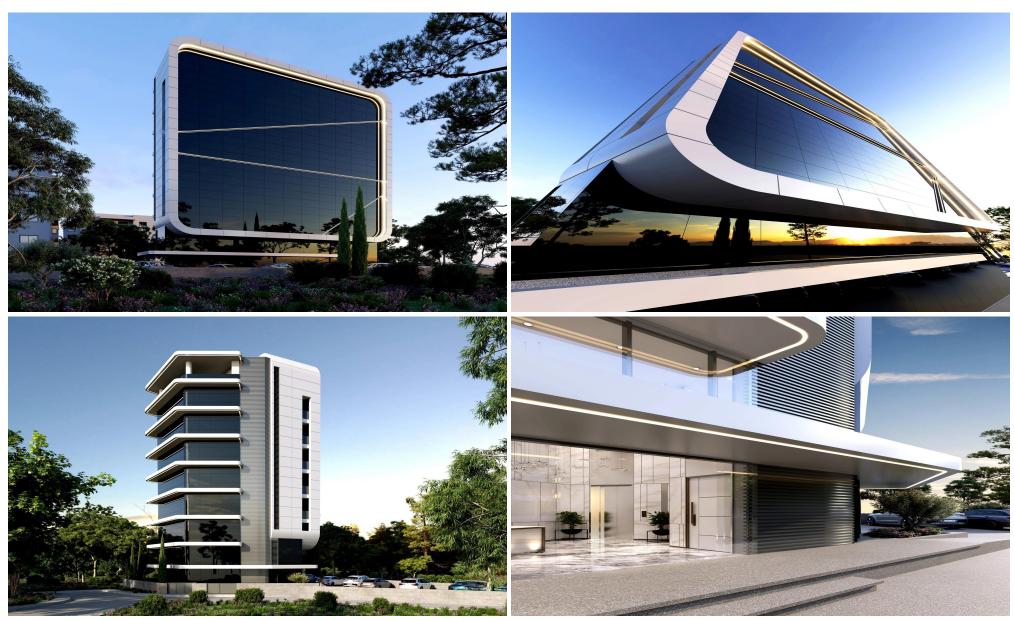

## 206m<sup>2</sup> Office for Sale in Limassol - Mesa Geitonia

A stunning and instantly recognisable facade makes this eight-storey office building a truly remarkable structure. Purpose-designed to have a profound effect on the productivity and creativity of everyone who works here - it will also leave a significant impression on visiting clients.

This prime location - alongside the main highway and adjacent to the Mesa Geitonia intersection -was the obvious choice for a building of such magnitude and visual presence. Accessibility is easy for both employees and clients from all Limassol suburbs as well as from Nicosia, Larnaca and Paphos. All commercial, government and municipal resources are within easy reach. And for convenience, many...