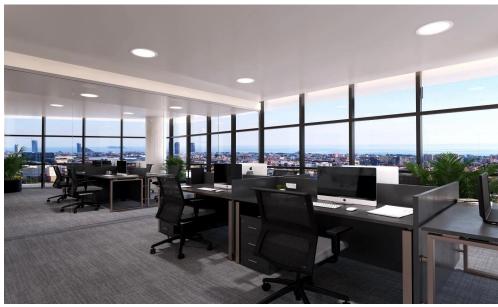

## 206m<sup>2</sup> Office for Sale in Limassol - Mesa Geitonia

A stunning and instantly recognisable facade makes this eight-storey office building a truly remarkable structure. Purpose-designed to have a profound effect on the productivity and creativity of everyone who works here - it will also leave a significant impression on visiting clients.

This prime location - alongside the main highway and adjacent to the Mesa Geitonia intersection -was the obvious choice for a building of such magnitude and visual presence. Accessibility is easy for both employees and clients from all Limassol suburbs as well as from Nicosia, Larnaca and Paphos. All commercial, government and municipal resources are within easy reach. And for convenience, many...