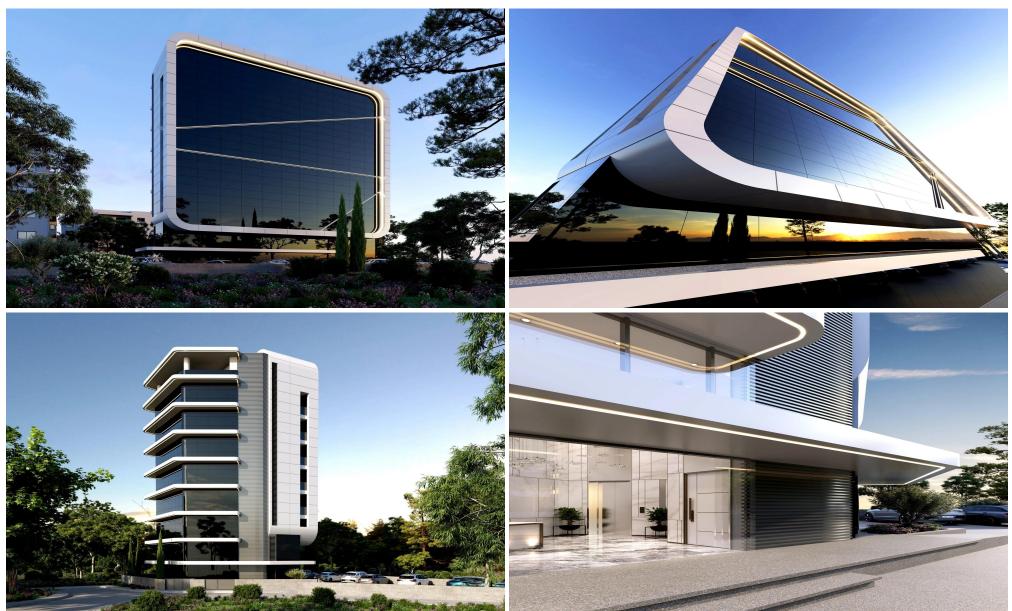

#### 206m<sup>2</sup> Office for Sale in Limassol - Mesa Geitonia

A stunning and instantly recognisable facade makes this eight-storey office building a truly remarkable structure. Purpose-designed to have a profound effect on the productivity and creativity of everyone who works here – it will also leave a significant impression on visiting clients.

This prime location – alongside the main highway and adjacent to the Mesa Geitonia intersection –was the obvious choice for a building of such magnitude and visual presence. Accessibility is easy for both employees and clients from all Limassol suburbs as well as from Nicosia, Larnaca and Paphos. All commercial, government and municipal resources are within easy reach. And for convenience, many...