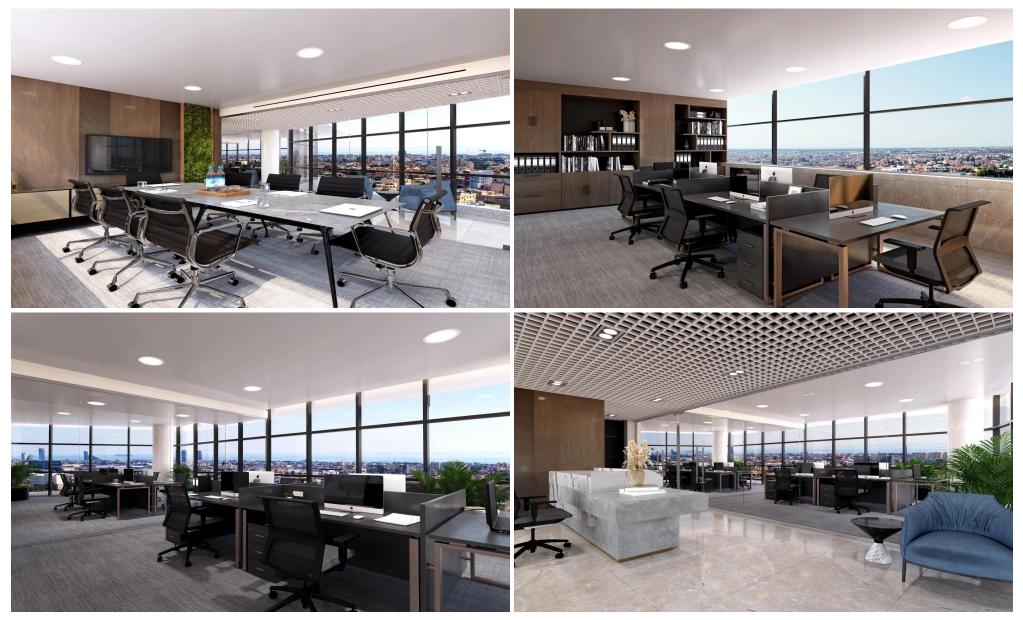

#### 206m<sup>2</sup> Office for Sale in Limassol - Mesa Geitonia

A stunning and instantly recognisable facade makes this eight-storey office building a truly remarkable structure. Purpose-designed to have a profound effect on the productivity and creativity of everyone who works here – it will also leave a significant impression on visiting clients.