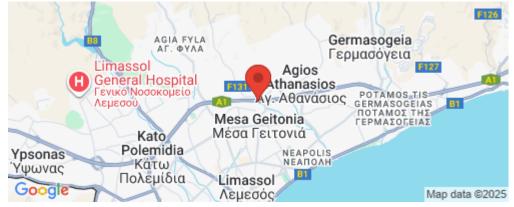

#### 206m<sup>2</sup> Office for Sale in Limassol - Mesa Geitonia

A stunning and instantly recognisable facade makes this eight-storey office building a truly remarkable structure. Purpose-designed to have a profound effect on the productivity and creativity of everyone who works here – it will also leave a significant impression on visiting clients.

This prime location – alongside the main highway and adjacent to the Mesa Geitonia intersection –was the obvious choice for a building of such magnitude and visual presence. Accessibility is easy for both employees and clients from all Limassol suburbs as well as from Nicosia, Larnaca and Paphos. All commercial, government and municipal resources are within easy reach. And for convenience, many...