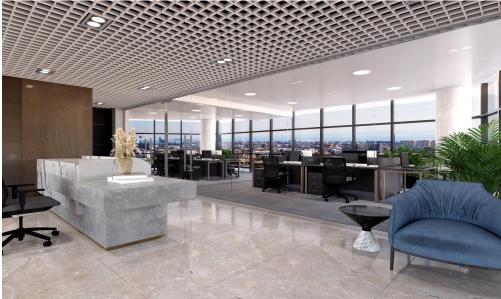

## 206m<sup>2</sup> Office for Sale in Limassol - Mesa Geitonia

A stunning and instantly recognisable facade makes this eight-storey office building a truly remarkable structure. Purpose-designed to have a profound effect on the productivity and creativity of everyone who works here - it will also leave a significant impression on visiting clients.

This prime location - alongside the main highway and adjacent to the Mesa Geitonia intersection -was the obvious choice for a building of such magnitude and visual presence. Accessibility is easy for both employees and clients from all Limassol suburbs as well as from Nicosia, Larnaca and Paphos. All commercial, government and municipal resources are within easy reach. And for convenience, many...