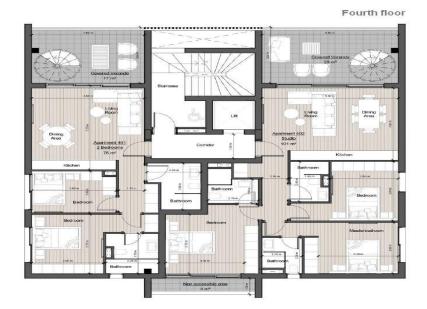

| Property Info          |    | Plot / Area Info |              | Additional info  |                  |
|------------------------|----|------------------|--------------|------------------|------------------|
| Covered Area           | 92 |                  |              |                  |                  |
| Covered Veranda        | 17 |                  |              | Reference Number | 2371             |
| Floor Number           | 4  | Parking          | Covered, Yes | Property type    | <b>Apartment</b> |
| Total Number of Floors | 4  |                  |              | Bathrooms        | 1                |
| Energy Efficiency      | Α  |                  |              |                  |                  |