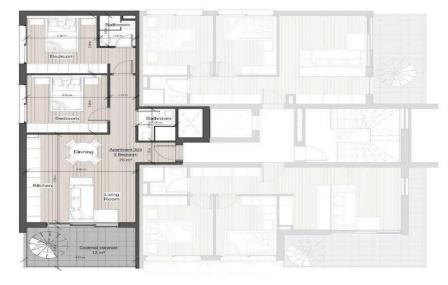

| Property Info          |    | Plot / Area Info            |                  | Additional info |                  |
|------------------------|----|-----------------------------|------------------|-----------------|------------------|
| Covered Veranda        | 12 | Parking <b>Covered, Yes</b> | Reference Number | 2379            |                  |
| Floor Number           | 3  |                             | Covered Ves      | Property type   | <b>Apartment</b> |
| Total Number of Floors | 3  |                             | Bathrooms        | 2               |                  |
| Energy Efficiency      | A  |                             |                  | View            | City view        |

Amenities Location

• Roof Garden

Location: Larnaca - Agios Nikolaos

Region: Limassol

Coordinates: 34.694904247015 / 33.053049448683

Price: €458 000 + VAT

VAT Excluded

Title transfer fee ~€14 920.00