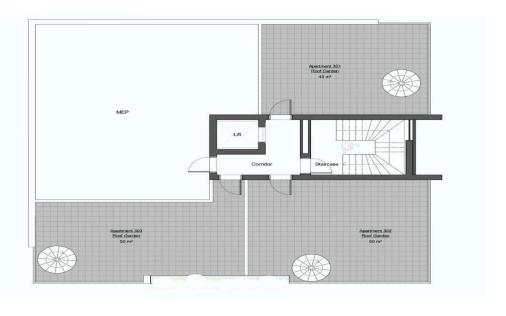

| Property Info          |    | Plot / Area Info            |                  | Additional info |                  |
|------------------------|----|-----------------------------|------------------|-----------------|------------------|
| Covered Veranda        | 12 | Parking <b>Covered, Yes</b> | Reference Number | 2379            |                  |
| Floor Number           | 3  |                             | Covered Ves      | Property type   | <b>Apartment</b> |
| Total Number of Floors | 3  |                             | Bathrooms        | 2               |                  |
| Energy Efficiency      | A  |                             |                  | View            | City view        |

Amenities Location

• Roof Garden

Location: Larnaca - Agios Nikolaos

Region: Limassol

Coordinates: 34.694904247015 / 33.053049448683

Price: €458 000 + VAT

VAT Excluded

Title transfer fee ~€14 920.00