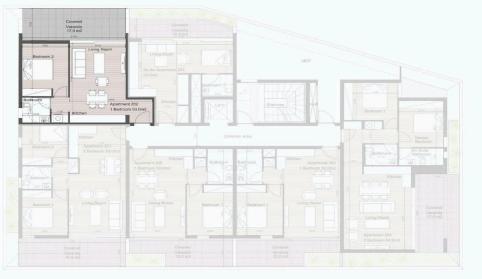

## 1 Bedroom Apartment for Sale in Limassol - Agios Athanasios

Located in Agios Athanasios, this exquisite luxury residential development consisting of 16 apartments, offering a diverse selection of studios, 1 and 2-bedroom units, and opulent penthouses featuring beautiful rooftop gardens.

This stylish development not only enhances daily living but also presents an exceptional investment opp...

| Property Info          |    | Plot / Area In | ifo          | <b>Additional info</b>     |           |
|------------------------|----|----------------|--------------|----------------------------|-----------|
| Covered Veranda        | 17 | D.             |              | Reference Number           | 2382      |
| Floor Number           | 2  | Parking        | Covered, Yes |                            |           |
| Total Number of Floors | 3  |                |              | Property type<br>Bathrooms | Apartment |
| Energy Efficiency      | A  |                |              | Datificoms                 | *         |