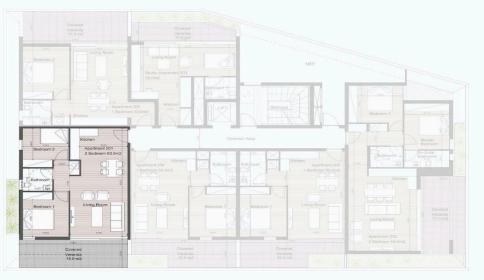

This stylish development not only enhances daily living but also presents an exceptional investment opp...

| Property Info          |    | Plot / Area Info   |              | Additional info            |           |
|------------------------|----|--------------------|--------------|----------------------------|-----------|
| Covered Veranda        | 15 | Reference Number 2 |              | 2384                       |           |
| Floor Number           | 2  | Parking            | Covered, Yes |                            |           |
| Total Number of Floors | 3  |                    |              | Property type<br>Bathrooms | Apartment |
| Energy Efficiency      | Α  |                    |              | Bathrooms                  | <b>±</b>  |