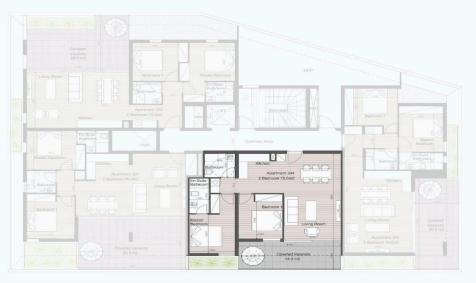

This stylish development not only enhances daily living but also presents an exceptional investment opp...

| Property Info          |    | Plot / Area Info            |                  | Additional info |                  |
|------------------------|----|-----------------------------|------------------|-----------------|------------------|
| Covered Veranda        | 14 | Parking <b>Covered, Yes</b> | Reference Number | 2388            |                  |
| Floor Number           | 3  |                             | Covered Ves      | Property type   | <b>Apartment</b> |
| Total Number of Floors | 3  |                             | Bathrooms        | 2               |                  |
| Energy Efficiency      | Α  |                             | View             | City view       |                  |