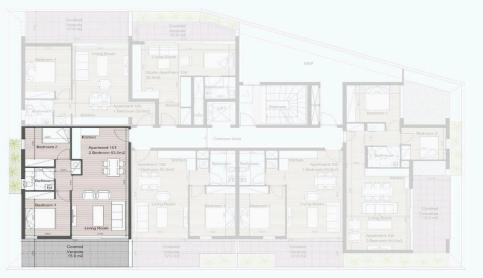

## 2 Bedroom Apartment for Sale in Limassol - Agios Athanasios

Located in Agios Athanasios, this exquisite luxury residential development consisting of 16 apartments, offering a diverse selection of studios, 1 and 2-bedroom units, and opulent penthouses featuring beautiful rooftop gardens.

This stylish development not only enhances daily living but also presents an exceptional investment opp...

| Property Info          |    | Plot / Area Info |              | Additional info            |           |
|------------------------|----|------------------|--------------|----------------------------|-----------|
| Covered Veranda        | 15 |                  |              | Reference Number           | 2394      |
| Floor Number           | 1  | Parking          | Comment Was  |                            |           |
| Total Number of Floors | 3  |                  | Covered, Yes | Property type<br>Bathrooms | Apartment |
| Energy Efficiency      | Α  |                  |              | Bathrooms                  | <b>±</b>  |