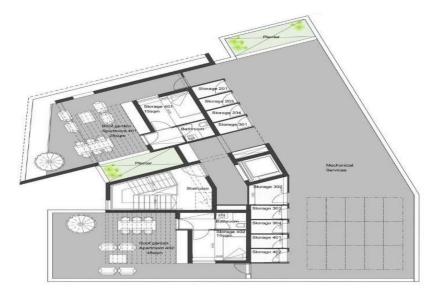

| Property Info                                                                  |                                                                                            | Plot / Area Info |              | Additional info                                |                        |
|--------------------------------------------------------------------------------|--------------------------------------------------------------------------------------------|------------------|--------------|------------------------------------------------|------------------------|
| Covered Veranda<br>Floor Number<br>Total Number of Floors<br>Energy Efficiency | 39<br>4<br>4<br>A                                                                          | Parking          | Covered, Yes | Reference Number<br>Property type<br>Bathrooms | 2420<br>Apartment<br>3 |
| Amenities                                                                      | Location                                                                                   |                  |              |                                                |                        |
| • Roof Garden                                                                  | Location: Limassol - KatholikiRegion: LimassCoordinates: 34.679262796252 / 33.035287848818 |                  | sol          |                                                |                        |