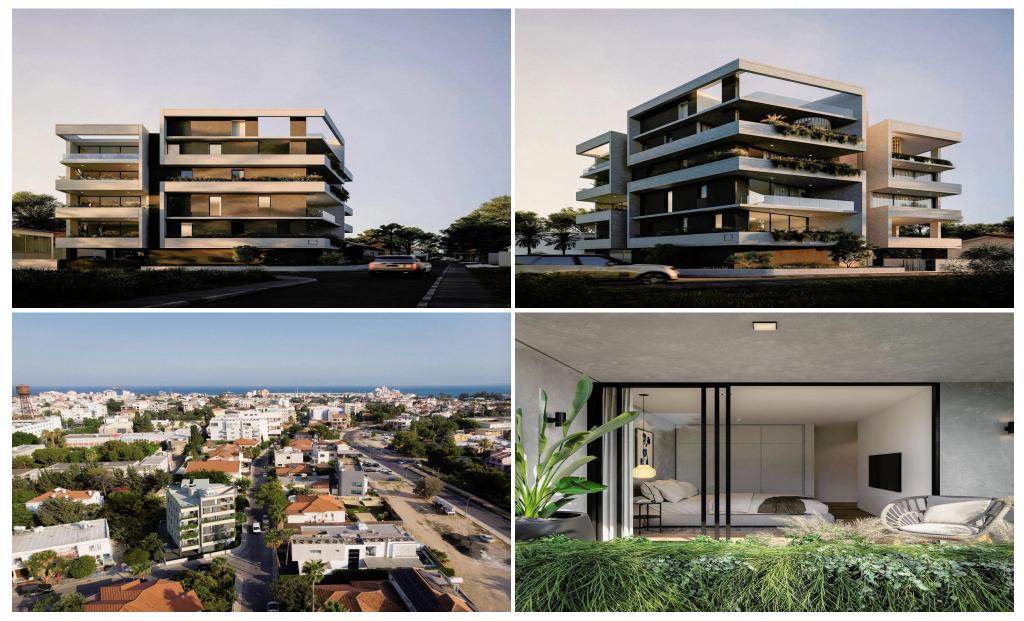

## 4 Bedroom Apartment for Sale in Limassol - Katholiki

Located 300 m from Limassol's historic city center, this premier residential development in Katholiki offers 13 modern apartments across four floors, including one to three-bedroom units and two penthouses.

Positioned between Makariou Commercial Street and Anexartisias Shopping Street, it provides convenient access to shopping, dining, entertainment, public transport, the Marina and the Sea.

The project boasts contemporary architecture, high-quality finishes, and state-ofthe-art facilities, making it an ideal investment opportunity in Cyprus real estate.