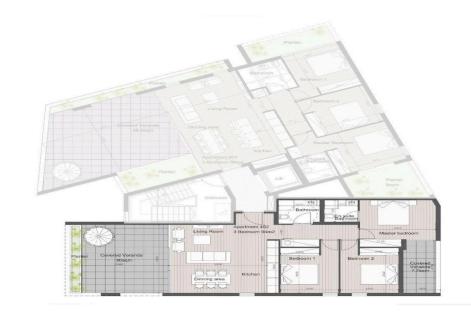

## 4 Bedroom Apartment for Sale in Limassol - Katholiki

Located 300 m from Limassol's historic city center, this premier residential development in Katholiki offers 13 modern apartments across four floors, including one to three-bedroom units and two penthouses.

Positioned between Makariou Commercial Street and Anexartisias Shopping Street, it provides convenient access to shopping, dining, entertainment, public transport, the Marina and the Sea.

The project boasts contemporary architecture, high-quality finishes, and state-ofthe-art facilities, making it an ideal investment opportunity in Cyprus real estate.

| Property Info                                                                  |                                                                                            | Plot / Area Info |              | Additional info                                |                        |
|--------------------------------------------------------------------------------|--------------------------------------------------------------------------------------------|------------------|--------------|------------------------------------------------|------------------------|
| Covered Veranda<br>Floor Number<br>Total Number of Floors<br>Energy Efficiency | 39<br>4<br>4<br>A                                                                          | Parking          | Covered, Yes | Reference Number<br>Property type<br>Bathrooms | 2420<br>Apartment<br>3 |
| Amenities                                                                      | Location                                                                                   |                  |              |                                                |                        |
| • Roof Garden                                                                  | Location: Limassol - KatholikiRegion: LimassCoordinates: 34.679262796252 / 33.035287848818 |                  | sol          |                                                |                        |