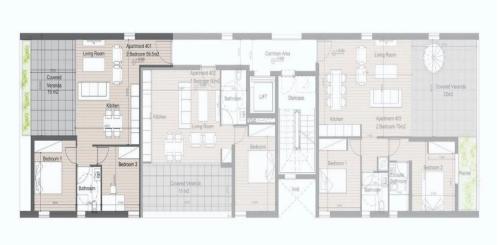

### 2 Bedroom Apartment for Sale in Limassol - Agia Zoni

A luxury residential development in Limassol's prestigious Agia Zoni area. Featuring 12 apartments spread across four floors, including one and twobedroom units and penthouses on the fourth floor.

| Property Info                                                                  |                                                                                           | Plot / Area Info |              | Additional info                                |                        |
|--------------------------------------------------------------------------------|-------------------------------------------------------------------------------------------|------------------|--------------|------------------------------------------------|------------------------|
| Covered Veranda<br>Floor Number<br>Total Number of Floors<br>Energy Efficiency | 11<br>4<br>4<br>A                                                                         | Parking          | Covered, Yes | Reference Number<br>Property type<br>Bathrooms | 2427<br>Apartment<br>1 |
| Amenities                                                                      | Location                                                                                  |                  |              |                                                |                        |
| • Roof Garden                                                                  | Location: Limassol - Agia ZoniRegion: LimasCoordinates: 34.682730107101 / 33.041666153623 |                  | sol          |                                                |                        |