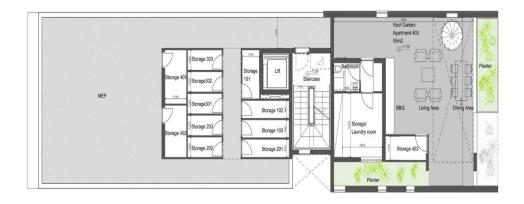

| Amenities  Roof Garden | Location                       |                         |  |  |  |
|------------------------|--------------------------------|-------------------------|--|--|--|
|                        | Location: Limassol - Agia Zoni | Region: <b>Limassol</b> |  |  |  |

## **Price change history**

€508 000 on Apr 8, 2025

Roof garden