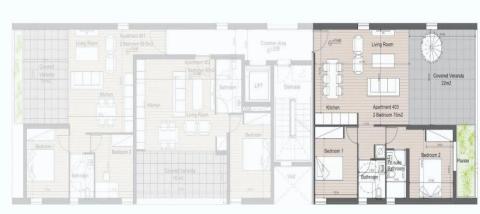

## 2 Bedroom Apartment for Sale in Limassol - Agia Zoni

A luxury residential development in Limassol's prestigious Agia Zoni area. Featuring 12 apartments spread across four floors, including one and two-bedroom units and penthouses on the fourth floor.

| Property Info          |    | Plot / Area Info     |              | Additional info            |           |
|------------------------|----|----------------------|--------------|----------------------------|-----------|
| Covered Veranda        | 15 |                      |              | Reference Number           | 2429      |
| Floor Number           | 4  |                      |              |                            | _         |
| Total Number of Floors | 4  | Parking Covered, Yes | Covered, Yes | Property type<br>Bathrooms | Apartment |
| Energy Efficiency      | Α  |                      |              | Bathrooms                  | 2         |