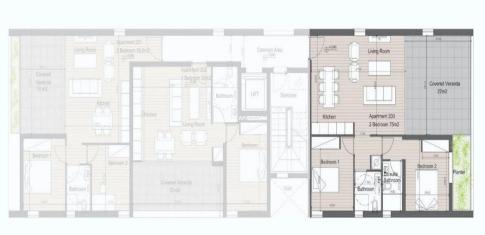

## 2 Bedroom Apartment for Sale in Limassol - Agia Zoni

A luxury residential development in Limassol's prestigious Agia Zoni area. Featuring 12 apartments spread across four floors, including one and two-bedroom units and penthouses on the fourth floor.

| Property Info          |    | Plot / Area Ir | nfo          | <b>Additional info</b>     |           |
|------------------------|----|----------------|--------------|----------------------------|-----------|
| Covered Veranda        | 15 |                |              | Reference Number           | 2431      |
| Floor Number           | 2  | Parking        | 6 LV         |                            |           |
| Total Number of Floors | 4  |                | Covered, Yes | Property type<br>Bathrooms | Apartment |
| Energy Efficiency      | Α  |                |              | Datilioonis                | 2         |