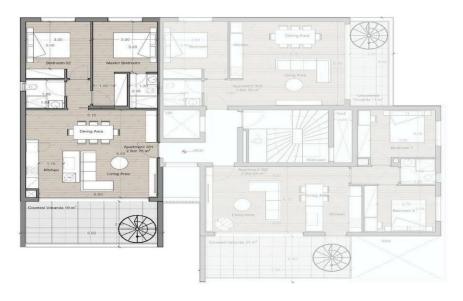

## 2 Bedroom Apartment for Sale in Germasogeia, Limassol District

Located in Limassol's Germasogeia area, comprises eight apartments spread across a three-story building.

The apartments are available in one and two-bedroom layouts, catering to various lifestyle needs. Positioned near modern amenities such as shopping centers and restaurants, residential development offers convenience to its residents.

Each apartment is designed with a blend of contemporary architecture and practicality, providing comfortable living spaces. Whether enjoying the views from the balconies or accessing nearby facilities, residents can expect a balanced lifestyle at this residential development.

| Property Info          |    | Plot / Area In | Plot / Area Info |                  | Additional info           |  |
|------------------------|----|----------------|------------------|------------------|---------------------------|--|
| Covered Veranda        | 19 |                |                  | Reference Number | 2432                      |  |
| Floor Number           | 3  | Parking        | Covered, Yes     | Property type    | Apartment                 |  |
| Total Number of Floors | 3  | Parking        | covered, res     | Condition        | <b>Under Construction</b> |  |
| Energy Efficiency      | A  |                |                  | Bathrooms        | 2                         |  |