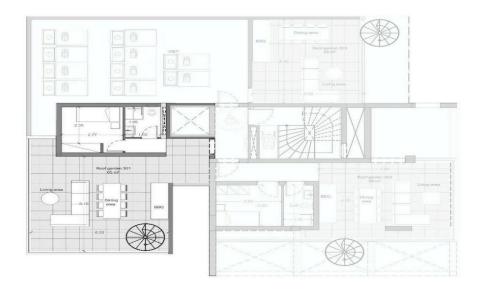

## 2 Bedroom Apartment for Sale in Germasogeia, Limassol District

Located in Limassol's Germasogeia area, comprises eight apartments spread across a three-story building.

The apartments are available in one and two-bedroom layouts, catering to various lifestyle needs. Positioned near modern amenities such as shopping centers and restaurants, residential development offers convenience to its residents.

Each apartment is designed with a blend of contemporary architecture and practicality, providing comfortable living spaces. Whether enjoying the views from the balconies or accessing nearby facilities, residents can expect a balanced lifestyle at this residential development.

| Property Info          |    | Plot / Area In | Plot / Area Info |                  | Additional info           |  |
|------------------------|----|----------------|------------------|------------------|---------------------------|--|
| Covered Veranda        | 19 |                |                  | Reference Number | 2432                      |  |
| Floor Number           | 3  | Parking        | Covered, Yes     | Property type    | Apartment                 |  |
| Total Number of Floors | 3  | Parking        | covered, res     | Condition        | <b>Under Construction</b> |  |
| Energy Efficiency      | A  |                |                  | Bathrooms        | 2                         |  |