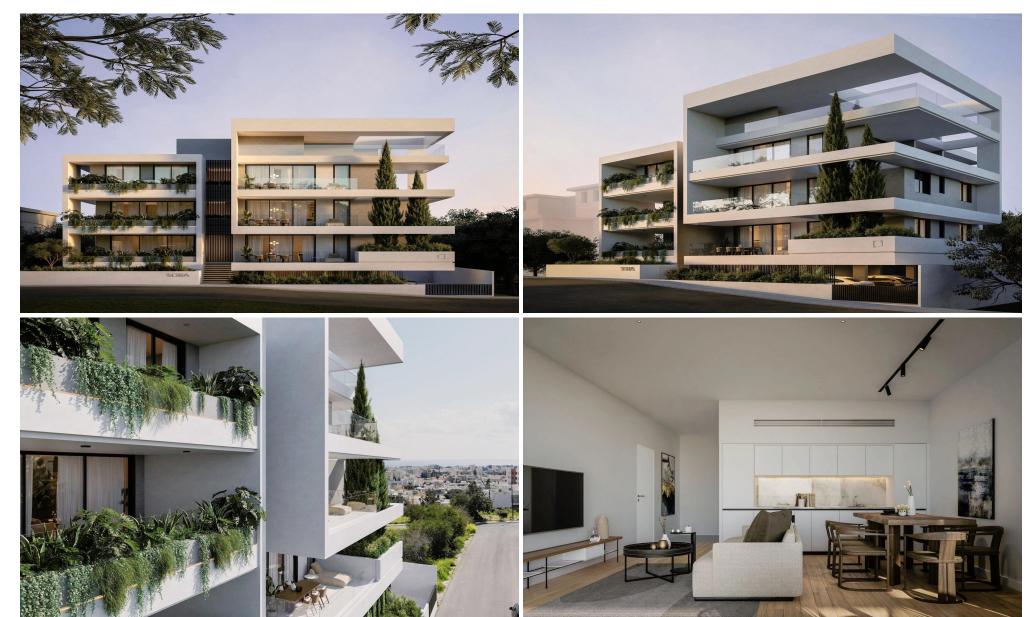

## 2 Bedroom Apartment for Sale in Germasogeia, Limassol District

Located in Limassol's Germasogeia area, comprises eight apartments spread across a three-story building.

The apartments are available in one and two-bedroom layouts, catering to various lifestyle needs. Positioned near modern amenities such as shopping centers and restaurants, residential development offers convenience to its residents.

Each apartment is designed with a blend of contemporary architecture and practicality, providing comfortable living spaces. Whether enjoying the views from the balconies or accessing nearby facilities, residents can expect a balanced lifestyle at this residential development.