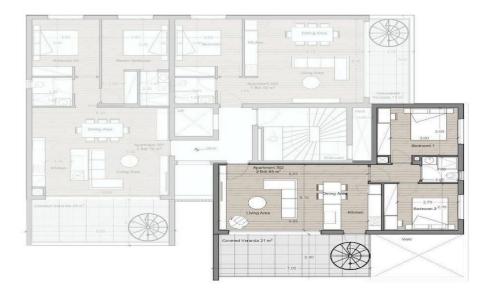

| Property Info          |    | Plot / Area In | fo           | Additional info  |                           |
|------------------------|----|----------------|--------------|------------------|---------------------------|
| Covered Veranda        | 21 |                |              | Reference Number | 2434                      |
| Floor Number           | 3  | Parking        | Covered, Yes | Property type    | Apartment                 |
| Total Number of Floors | 3  | raikilig       |              | Condition        | <b>Under Construction</b> |
| Energy Efficiency      | A  |                |              | Bathrooms        | 1                         |

Amenities Location

• Roof Garden Location: Germasogeia Region: Limassol

Coordinates: 34.707852743433 / 33.08111606028

Price: €378 000 + VAT

VAT Excluded Title transfer fee None Price per SQM N/A Common expenses None