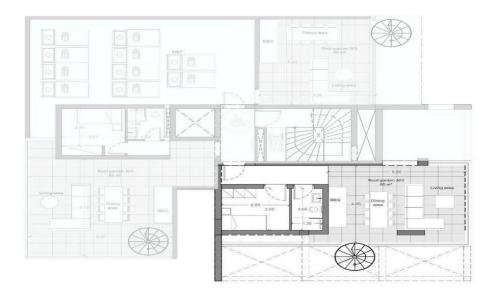

Amenities Location

• Roof Garden Location: Germasogeia Region: Limassol

Coordinates: 34.707852743433 / 33.08111606028

Price: €378 000 + VAT

VAT Excluded Title transfer fee None Price per SQM N/A Common expenses None