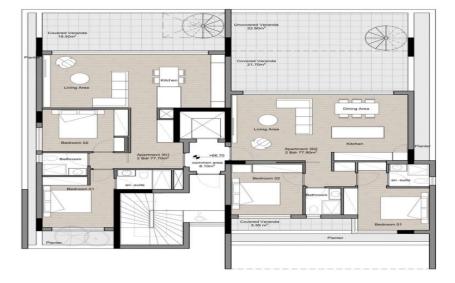

| Property Info          |    | Plot / Area Info            |              | Additional info          |           |
|------------------------|----|-----------------------------|--------------|--------------------------|-----------|
| Covered Veranda        | 18 |                             |              | Reference Number 2439    |           |
| Floor Number           | 3  | Parking <b>Covered, Yes</b> | Carranal Van | Property type  Bathrooms | Apartment |
| Total Number of Floors | 3  |                             | Covered, Yes |                          |           |
| Energy Efficiency      | Α  |                             |              | Bathrooms                | 2         |

Amenities Location

• Roof Garden Location: Germasogeia Region: Limassol

Coordinates: 34.708134976918 / 33.081899279433

Price: €489 000 + VAT

VAT Excluded

Title transfer fee ~€16 160.00

Price per SQM N/A

Common expenses None