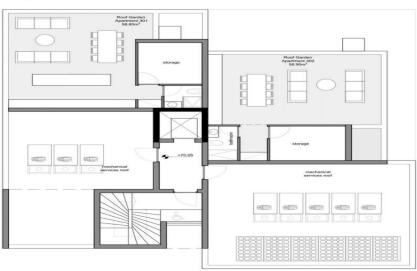

Amenities Location

• Roof Garden Location: Germasogeia Region: Limassol

Coordinates: 34.708134976918 / 33.081899279433

Price: €489 000 + VAT

VAT Excluded

Title transfer fee ~€16 160.00

Price per SQM N/A

Common expenses None

## **Price change history**

€489 000 on Apr 8, 2025

Third floor

Roof garden