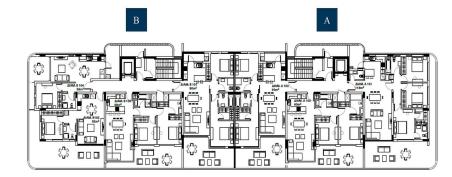

200.00   | Common expenses | None |
|-----|----------|--------------------|--------------|-----------------|------|
|     | Excluded | Price per SQM      | €3 671.00/m² | Common expenses | NOTE |

#### **Representative: RealDeal Estates**

| Registration number               | 1311  | Email      | info@realdeal.cy                          |  |  |
|-----------------------------------|-------|------------|-------------------------------------------|--|--|
| License number                    | 347/E | Legal name | Esperia Estates (Limassol-Paphos) Limited |  |  |
| Phone: +35725255505, +35794001333 |       |            |                                           |  |  |

#### **Price change history**

€275 000 on Apr 8, 2025 €290 000 on Apr 27, 2025

## INDEX



BUILDINGS A & B FIRST FLOOR



BUILDINGS A & B GROUND FLOOR