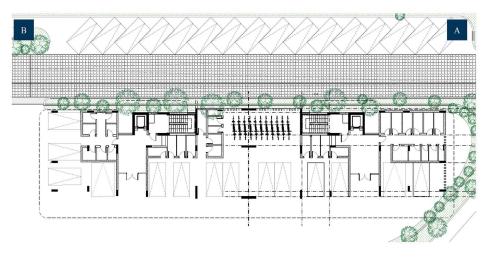

ne |
|-----|----------|--------------------|--------------|-----------------|------|
|     | Excluded | Price per SQM      | €3 671.00/m² | Common expenses | NOTE |

#### **Representative: RealDeal Estates**

| Registration number               | 1311  | Email      | info@realdeal.cy                          |  |  |
|-----------------------------------|-------|------------|-------------------------------------------|--|--|
| License number                    | 347/E | Legal name | Esperia Estates (Limassol-Paphos) Limited |  |  |
| Phone: +35725255505, +35794001333 |       |            |                                           |  |  |

#### **Price change history**

€275 000 on Apr 8, 2025 €290 000 on Apr 27, 2025

## INDEX



BUILDINGS A & B FIRST FLOOR



BUILDINGS A & B GROUND FLOOR