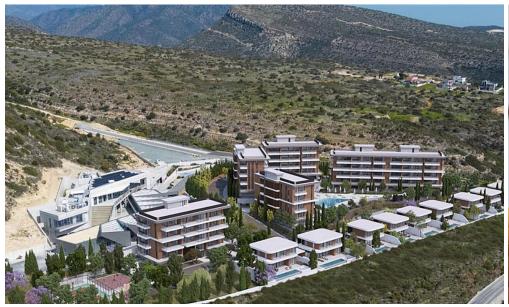

## 1 Bedroom Apartment for Sale in Agia Paraskevi, Limassol District

This residential development offers the perfect living experience for those who love the thrill of the city and the freedom of the outdoors. This is the best of both worlds. More views, more open space, more facilities...more to life.

Limassol's captivating seafront, historic old-town charm, trendy nightlife and thriving commercial centre combined, make it a vibrant destination for all seasons.

| Property Info          |    | Plot / Area Info |              | Additional info  |           |
|------------------------|----|------------------|--------------|------------------|-----------|
| Covered Area           | 79 |                  |              |                  |           |
| Covered Veranda        | 23 |                  |              | Reference Number | 2447      |
| Floor Number           | 2  | Pool             | Common, Yes  |                  |           |
| Total Number of Floors | 4  | Parking          | Covered, Yes | Property type    | Apartment |
| Energy Efficiency      | A  |                  |              | Bathrooms        | 1         |