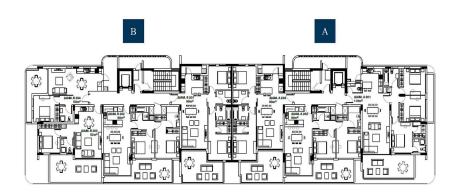

Limassol's captivating seafront, historic old-town charm, trendy nightlife and thriving commercial centre combined, make it a vibrant destination for all seasons.

| Property Info          |    | Plot / Area Info |              | Additional info  |           |
|------------------------|----|------------------|--------------|------------------|-----------|
| Covered Area           | 79 |                  |              |                  |           |
| Covered Veranda        | 23 |                  |              | Reference Number | 2447      |
| Floor Number           | 2  | Pool             | Common, Yes  |                  |           |
| Total Number of Floors | 4  | Parking          | Covered, Yes | Property type    | Apartment |
| Energy Efficiency      | A  |                  |              | Bathrooms        | 1         |

## **Price change history**

€295 000 on Apr 8, 2025 €310 000 on Apr 27, 2025

BUILDINGS A & B SECOND FLOOR

BUILDINGS A & B GROUND FLOOR