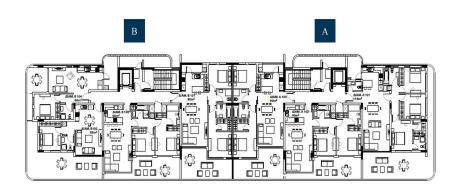

## **Price change history**

€285 000 on Apr 8, 2025 €300 000 on Apr 27, 2025

BUILDINGS A & B FIRST FLOOR

BUILDINGS A & B GROUND FLOOR