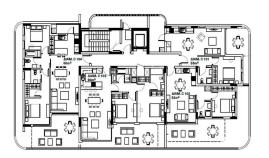

Limassol's captivating seafront, historic old-town charm, trendy nightlife and thriving commercial centre combined, make it a vibrant destination for all seasons.

| Property Info          |                         | Plot / Area Info                      |              | Additional info  |                  |
|------------------------|-------------------------|---------------------------------------|--------------|------------------|------------------|
| Covered Area           | 118                     |                                       |              |                  |                  |
| Covered Veranda        | 28                      |                                       |              |                  |                  |
| Uncovered Veranda      | 16                      | Pool Common, Yes Parking Covered, Yes | Common Voc   | Reference Number | 2451             |
| Floor Number           | 1                       |                                       | Covered, Yes | Property type    | <b>Apartment</b> |
| Total Number of Floors | 4                       |                                       |              | Bathrooms        | 2                |
| Energy Efficiency      | A                       |                                       |              |                  |                  |
| Heating                | Underfloor Heating, Yes |                                       |              |                  |                  |

## **Price change history**

€405 000 on Apr 8, 2025 €425 000 on Apr 29, 2025

BUILDING C FIRST FLOOR

BUILDING C LOWER GROUND FLOOR

4/4