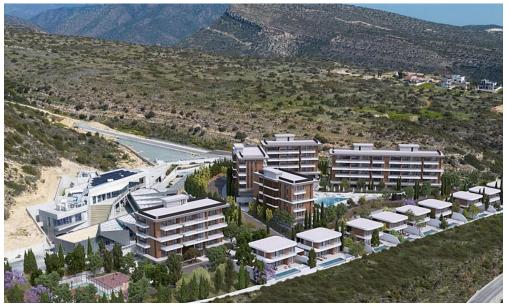

## 1 Bedroom Apartment for Sale in Agia Paraskevi, Limassol District

This residential development offers the perfect living experience for those who love the thrill of the city and the freedom of the outdoors. This is the best of both worlds. More views, more open space, more facilities...more to life.

Limassol's captivating seafront, historic old-town charm, trendy nightlife and thriving commercial centre combined, make it a vibrant destination for all seasons.

| Property Info          |    | Plot / Area Inf | Plot / Area Info |                  | Additional info |  |
|------------------------|----|-----------------|------------------|------------------|-----------------|--|
| Covered Area           | 75 |                 |                  |                  |                 |  |
| Covered Veranda        | 19 |                 |                  | Reference Number | 2452            |  |
| Floor Number           | 2  | Pool            | Common, Yes      |                  | _               |  |
| Total Number of Floors | 4  | Parking         | Covered, Yes     | Property type    | Apartment       |  |
| Energy Efficiency      | A  |                 |                  | Bathrooms        | 1               |  |