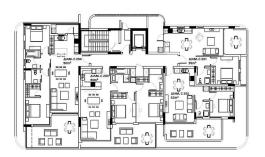

Limassol's captivating seafront, historic old-town charm, trendy nightlife and thriving commercial centre combined, make it a vibrant destination for all seasons.

| Property Info          |    | Plot / Area Info |              | Additional info  |           |
|------------------------|----|------------------|--------------|------------------|-----------|
| Covered Area           | 69 |                  |              |                  |           |
| Covered Veranda        | 17 |                  |              | Reference Number | 2453      |
| Floor Number           | 2  | Pool             | Common, Yes  |                  |           |
| Total Number of Floors | 4  | Parking          | Covered, Yes | Property type    | Apartment |
| Energy Efficiency      | A  |                  |              | Bathrooms        | 1         |

## **Price change history**

€280 000 on Apr 8, 2025 €295 000 on Apr 29, 2025

BUILDING C SECOND FLOOR

BUILDING C LOWER GROUND FLOOR