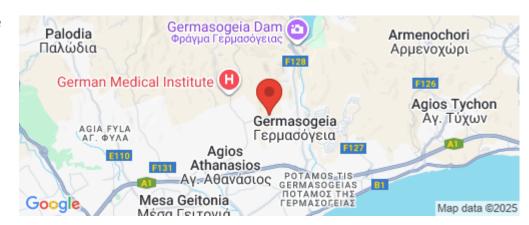

Limassol's captivating seafront, historic old-town charm, trendy nightlife and thriving commercial centre combined, make it a vibrant destination for all seasons.

| Property Info          |    | Plot / Area Info |              | Additional info  |           |
|------------------------|----|------------------|--------------|------------------|-----------|
| Covered Area           | 69 |                  |              |                  |           |
| Covered Veranda        | 17 |                  |              | Reference Number | 2453      |
| Floor Number           | 2  | Pool             | Common, Yes  |                  |           |
| Total Number of Floors | 4  | Parking          | Covered, Yes | Property type    | Apartment |
| Energy Efficiency      | A  |                  |              | Bathrooms        | 1         |

Amenities Location

• Parking Region: Limassol

**Underfloor Heating, Yes** 

Coordinates: **34.723881197465** / **33.074769966367** 

Heating

Price: €295 000 + VAT

VAT for this property is €14,750 or €56,050. VAT usually is 19%. If it is your first purchase of property, you can have VAT reduced to 5% for the first 150sq.m. of the property.