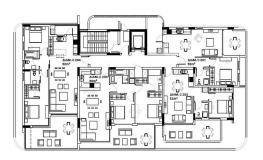

## **Price change history**

€435 000 on Apr 8, 2025 €455 000 on Apr 29, 2025

BUILDING C SECOND FLOOR

BUILDING C LOWER GROUND FLOOR