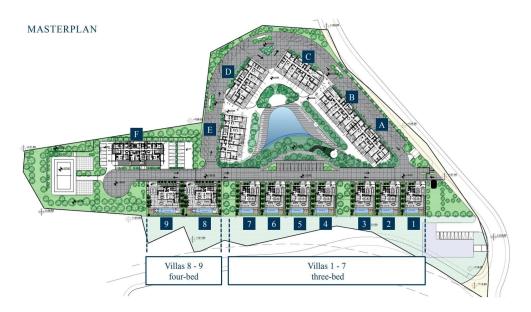

## 2 Bedroom Apartment for Sale in Agia Paraskevi, Limassol District

This residential development offers the perfect living experience for those who love the thrill of the city and the freedom of the outdoors. This is the best of both worlds. More views, more open space, more facilities...more to life.

Limassol's captivating seafront, historic old-town charm, trendy nightlife and thriving commercial centre combined, make it a vibrant destination for all seasons.

| Property Info          |                                | Plot / Area Info                      | )            | <b>Additional info</b> |                  |
|------------------------|--------------------------------|---------------------------------------|--------------|------------------------|------------------|
| Covered Area           | 115                            |                                       |              |                        |                  |
| Covered Veranda        | 25                             |                                       |              |                        |                  |
| Uncovered Veranda      | 3                              | Pool Common, Yes Parking Covered, Yes | Common, Yes  | Reference Number       | 2455             |
| Floor Number           | 2                              |                                       |              | Property type          | <b>Apartment</b> |
| Total Number of Floors | 4                              |                                       | Coverea, tes | Bathrooms              | 2                |
| Energy Efficiency      | A                              |                                       |              |                        |                  |
| Heating                | <b>Underfloor Heating, Yes</b> |                                       |              |                        |                  |