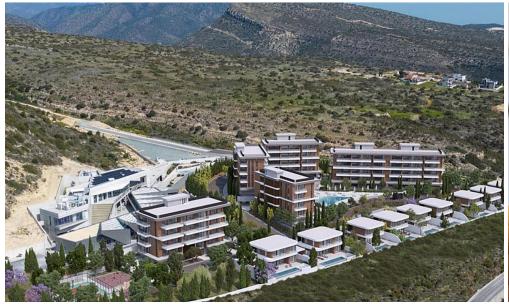

## 2 Bedroom Apartment for Sale in Agia Paraskevi, Limassol District

This residential development offers the perfect living experience for those who love the thrill of the city and the freedom of the outdoors. This is the best of both worlds. More views, more open space, more facilities...more to life.

Limassol's captivating seafront, historic old-town charm, trendy nightlife and thriving commercial centre combined, make it a vibrant destination for all seasons.

| Property Info          |                                | Plot / Area Info |              | Additional info  |                  |
|------------------------|--------------------------------|------------------|--------------|------------------|------------------|
| Covered Area           | 118                            |                  |              |                  |                  |
| Covered Veranda        | 28                             |                  |              |                  |                  |
| Uncovered Veranda      | 16                             |                  | Common, Yes  | Reference Number | 2459             |
| Floor Number           | 1                              |                  |              | Property type    | <b>Apartment</b> |
| Total Number of Floors | 4                              |                  | Covered, Yes | Bathrooms        | 2                |
| Energy Efficiency      | A                              |                  |              |                  |                  |
| Heating                | <b>Underfloor Heating, Yes</b> |                  |              |                  |                  |