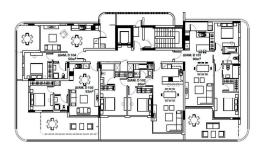

## **Price change history**

€405 000 on Apr 8, 2025 €425 000 on Apr 29, 2025

BUILDING D FIRST FLOOR

BUILDING D LOWER GROUND FLOOR