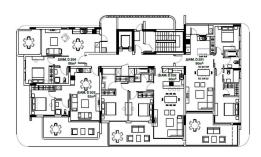

## **Price change history**

€290 000 on Apr 8, 2025 €305 000 on Apr 29, 2025

BUILDING D SECOND FLOOR

BUILDING D GROUND FLOOR