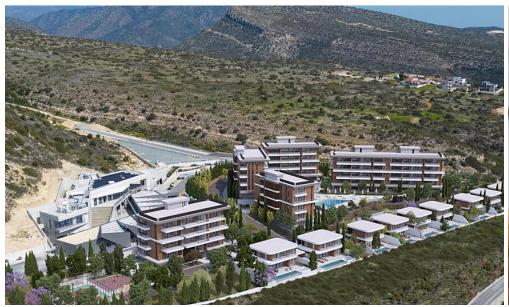

## 1 Bedroom Apartment for Sale in Agia Paraskevi, Limassol District

This residential development offers the perfect living experience for those who love the thrill of the city and the freedom of the outdoors. This is the best of both worlds. More views, more open space, more facilities...more to life.

Limassol's captivating seafront, historic old-town charm, trendy nightlife and thriving commercial centre combined, make it a vibrant destination for all seasons.

| Property Info          |    | Plot / Area Info |              | <b>Additional info</b> |           |
|------------------------|----|------------------|--------------|------------------------|-----------|
| Covered Area           | 75 |                  |              |                        |           |
| Covered Veranda        | 19 |                  |              | Reference Number       | 2462      |
| Floor Number           | 2  | Pool             | Common, Yes  | Property type          | Apartment |
| Total Number of Floors | 4  | Parking          | Covered, Yes |                        |           |
| Energy Efficiency      | A  |                  |              | Bathrooms              | 1         |