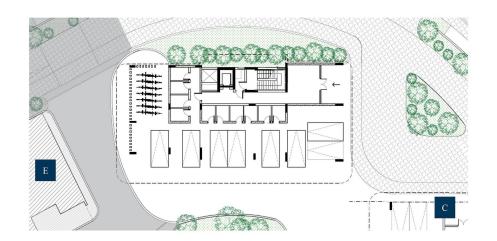

## **Price change history**

€290 000 on Apr 8, 2025 €305 000 on Apr 29, 2025

BUILDING D SECOND FLOOR

BUILDING D GROUND FLOOR