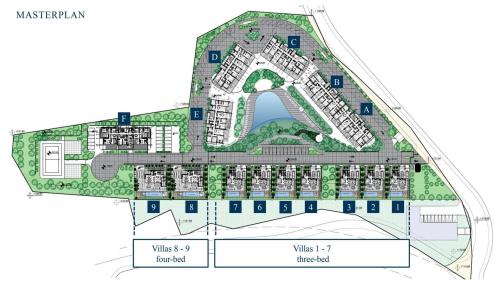

## 1 Bedroom Apartment for Sale in Agia Paraskevi, Limassol District

This residential development offers the perfect living experience for those who love the thrill of the city and the freedom of the outdoors. This is the best of both worlds. More views, more open space, more facilities...more to life.

Limassol's captivating seafront, historic old-town charm, trendy nightlife and thriving commercial centre combined, make it a vibrant destination for all seasons.

| Property Info          |    | Plot / Area Info |              | <b>Additional info</b> |           |
|------------------------|----|------------------|--------------|------------------------|-----------|
| Covered Area           | 75 |                  |              |                        |           |
| Covered Veranda        | 19 |                  |              | Reference Number       | 2462      |
| Floor Number           | 2  | Pool             | Common, Yes  | Property type          | Apartment |
| Total Number of Floors | 4  | Parking          | Covered, Yes |                        |           |
| Energy Efficiency      | A  |                  |              | Bathrooms              | 1         |