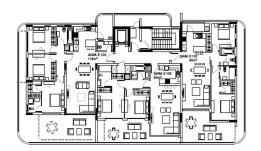

Limassol's captivating seafront, historic old-town charm, trendy nightlife and thriving commercial centre combined, make it a vibrant destination for all seasons.

| Property Info          |                                | Plot / Area Info |                             | Additional info  |                  |
|------------------------|--------------------------------|------------------|-----------------------------|------------------|------------------|
| Covered Area           | 118                            |                  |                             |                  |                  |
| Covered Veranda        | 28                             |                  |                             |                  |                  |
| Uncovered Veranda      | 16                             | Pool<br>Parking  | Common, Yes<br>Covered, Yes | Reference Number | 2468             |
| Floor Number           | 1                              |                  |                             | Property type    | <b>Apartment</b> |
| Total Number of Floors | 4                              |                  |                             | Bathrooms        | 2                |
| Energy Efficiency      | A                              |                  |                             |                  |                  |
| Heating                | <b>Underfloor Heating, Yes</b> |                  |                             |                  |                  |

## **Price change history**

€415 000 on Apr 8, 2025 €430 000 on Apr 29, 2025

BUILDING E FIRST FLOOR

BUILDING E GROUND FLOOR