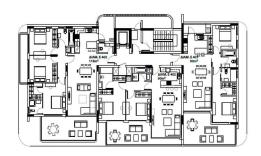

Limassol's captivating seafront, historic old-town charm, trendy nightlife and thriving commercial centre combined, make it a vibrant destination for all seasons.

| Property Info          |                         | Plot / Area Inf | fo           | Additional info  |                           |
|------------------------|-------------------------|-----------------|--------------|------------------|---------------------------|
| Covered Area           | 110                     |                 |              |                  |                           |
| Covered Veranda        | 20                      |                 |              | Reference Number | 2475                      |
| Floor Number           | 4                       | Pool            | Common, Yes  | Property type    | Apartment                 |
| Total Number of Floors | 4                       | Parking         | Covered, Yes | Condition        | <b>Under Construction</b> |
| Energy Efficiency      | Α                       |                 |              | Bathrooms        | 2                         |
| Heating                | Underfloor Heating, Yes |                 |              |                  |                           |

## **Price change history**

€425 000 on Apr 8, 2025 €445 000 on Apr 29, 2025

BUILDING E FOURTH FLOOR

BUILDING E GROUND FLOOR