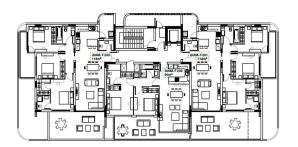

Limassol's captivating seafront, historic old-town charm, trendy nightlife and thriving commercial centre combined, make it a vibrant destination for all seasons.

| Property Info          |                         | Plot / Area Info |              | Additional info  |           |
|------------------------|-------------------------|------------------|--------------|------------------|-----------|
| Covered Area           | 111                     |                  |              |                  |           |
| Covered Veranda        | 21                      |                  |              | Deference Number | 2470      |
| Floor Number           | 2                       | Pool             | Common, Yes  | Reference Number | 2479      |
| Total Number of Floors | 4                       | Parking          | Covered, Yes | Property type    | Apartment |
| Energy Efficiency      | A                       |                  |              | Bathrooms        | 2         |
| Heating                | Underfloor Heating, Yes |                  |              |                  |           |

## **Price change history**

€405 000 on Apr 8, 2025 €425 000 on Apr 29, 2025

BUILDING F SECOND FLOOR

BUILDING F GROUND FLOOR