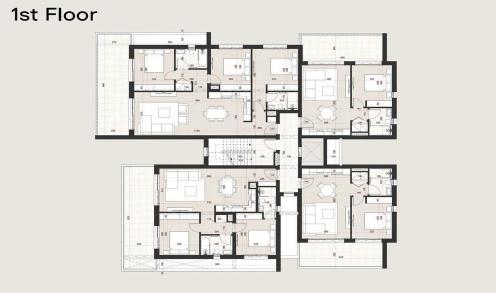

## 1 Bedroom Apartment for Sale in Limassol - Mesa Geitonia

This project represents more than just a place to live or work; it's the beginning of a new chapter in urban living. Situated at the doorstep of Limassol's vibrant city center, this development offers residents and professionals alike the perfect balance between accessibility and tranquility. With thoughtfully designed residential spaces and modern amenities, it is not just a destination; it's the starting point for a life of convenience, comfort, and success. This is a mixed-use development project comprising both residential and commercial buildings. The residential zone offers 16 apartments ranging from 73.00 m2 to 140.20 m2. The commercial development features a four...

| Property Info          |    | Plot / Area In | fo           | Additional info  |                           |
|------------------------|----|----------------|--------------|------------------|---------------------------|
| Covered Veranda        | 17 |                |              | Reference Number | 2505                      |
| Floor Number           | 1  | Pool           | Common, Yes  | Property type    | Apartment                 |
| Total Number of Floors | 4  | Parking        | Covered, Yes | Condition        | <b>Under Construction</b> |
| Energy Efficiency      | Α  |                |              | Bathrooms        | 1                         |