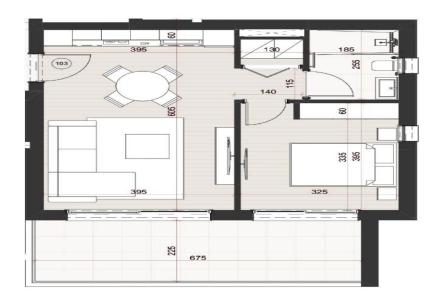

## 1 Bedroom Apartment for Sale in Limassol - Mesa Geitonia

This project represents more than just a place to live or work; it's the beginning of a new chapter in urban living. Situated at the doorstep of Limassol's vibrant city center, this development offers residents and professionals alike the perfect balance between accessibility and tranquility. With thoughtfully designed residential spaces and modern amenities, it is not just a destination; it's the starting point for a life of convenience, comfort, and success. This is a mixed-use development project comprising both residential and commercial buildings. The residential zone offers 16 apartments ranging from 73.00 m2 to 140.20 m2. The commercial development features a four...

| Property Info          |    | Plot / Area In | fo           | Additional info  |                           |
|------------------------|----|----------------|--------------|------------------|---------------------------|
| Covered Veranda        | 17 |                |              | Reference Number | 2505                      |
| Floor Number           | 1  | Pool           | Common, Yes  | Property type    | Apartment                 |
| Total Number of Floors | 4  | Parking        | Covered, Yes | Condition        | <b>Under Construction</b> |
| Energy Efficiency      | Α  |                |              | Bathrooms        | 1                         |