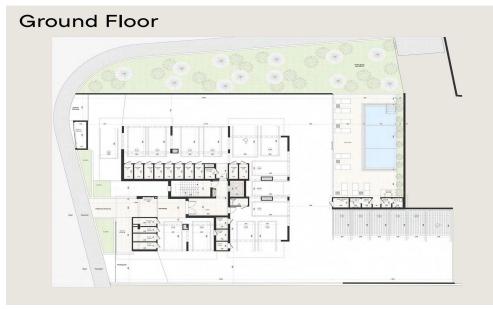

## 1 Bedroom Apartment for Sale in Limassol - Mesa Geitonia

This project represents more than just a place to live or work; it's the beginning of a new chapter in urban living. Situated at the doorstep of Limassol's vibrant city center, this development offers residents and professionals alike the perfect balance between accessibility and tranquility. With thoughtfully designed residential spaces and modern amenities, it is not just a destination; it's the starting point for a life of convenience, comfort, and success. This is a mixed-use development project comprising both residential and commercial buildings. The residential zone offers 16 apartments ranging from 73.00 m2 to 140.20 m2. The commercial development features a four...