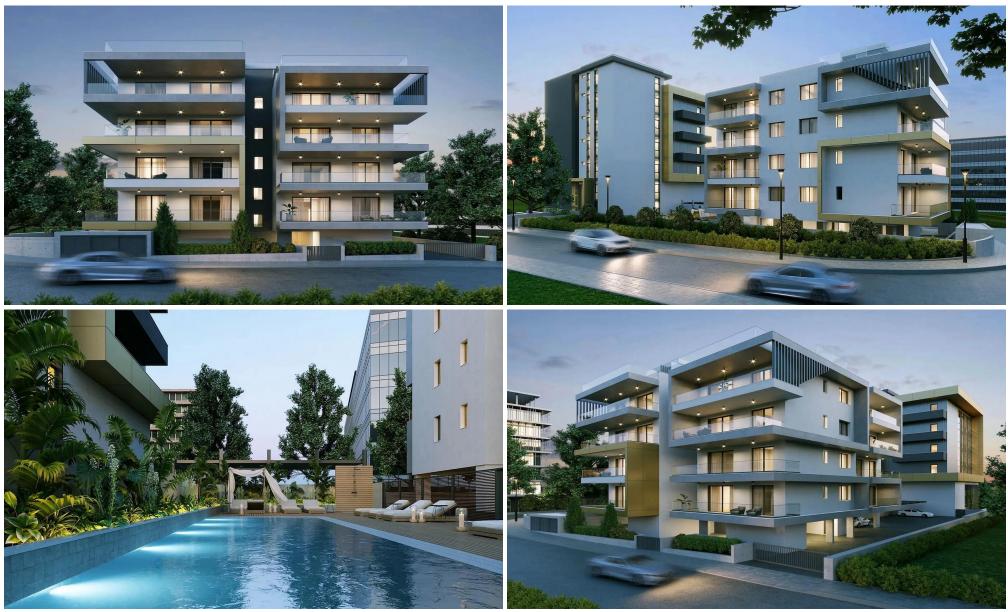

### 2 Bedroom Apartment for Sale in Limassol - Mesa Geitonia

This project represents more than just a place to live or work; it's the beginning of a new chapter in urban living. Situated at the doorstep of Limassol's vibrant city center, this development offers residents and professionals alike the perfect balance between accessibility and tranquility. With thoughtfully designed residential spaces and modern amenities, it is not just a destination; it's the starting point for a life of convenience, comfort, and success. This is a mixed-use development project comprising both residential and commercial buildings. The residential zone offers 16 apartments ranging from 73.00 m2 to 140.20 m2. The commercial development features a four...