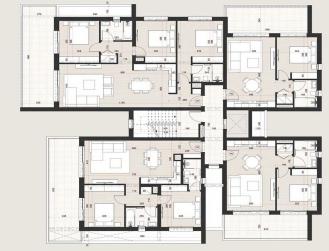

### 2 Bedroom Apartment for Sale in Limassol - Mesa Geitonia

This project represents more than just a place to live or work; it's the beginning of a new chapter in urban living. Situated at the doorstep of Limassol's vibrant city center, this development offers residents and professionals alike the perfect balance between accessibility and tranquility. With thoughtfully designed residential spaces and modern amenities, it is not just a destination; it's the starting point for a life of convenience, comfort, and success. This is a mixed-use development project comprising both residential and commercial buildings. The residential zone offers 16 apartments ranging from 73.00 m2 to 140.20 m2. The commercial development features a four...

| Property Info                                                                                       |                        | Plot / Area Inf | ο                           | Additional info                                             |                                              |
|-----------------------------------------------------------------------------------------------------|------------------------|-----------------|-----------------------------|-------------------------------------------------------------|----------------------------------------------|
| Covered Veranda<br>Uncovered Veranda<br>Floor Number<br>Total Number of Floors<br>Energy Efficiency | 25<br>3<br>1<br>4<br>A | Pool<br>Parking | Common, Yes<br>Covered, Yes | Reference Number<br>Property type<br>Condition<br>Bathrooms | 2507<br>Apartment<br>Under Construction<br>2 |