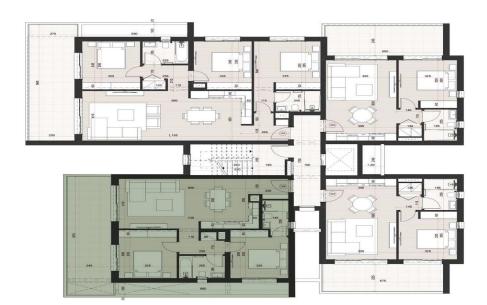

### 2 Bedroom Apartment for Sale in Limassol - Mesa Geitonia

This project represents more than just a place to live or work; it's the beginning of a new chapter in urban living. Situated at the doorstep of Limassol's vibrant city center, this development offers residents and professionals alike the perfect balance between accessibility and tranquility. With thoughtfully designed residential spaces and modern amenities, it is not just a destination; it's the starting point for a life of convenience, comfort, and success. This is a mixed-use development project comprising both residential and commercial buildings. The residential zone offers 16 apartments ranging from 73.00 m2 to 140.20 m2. The commercial development features a four...

| Property Info                                                                                       |                        | Plot / Area Inf | ο                           | Additional info                                             |                                              |
|-----------------------------------------------------------------------------------------------------|------------------------|-----------------|-----------------------------|-------------------------------------------------------------|----------------------------------------------|
| Covered Veranda<br>Uncovered Veranda<br>Floor Number<br>Total Number of Floors<br>Energy Efficiency | 25<br>3<br>1<br>4<br>A | Pool<br>Parking | Common, Yes<br>Covered, Yes | Reference Number<br>Property type<br>Condition<br>Bathrooms | 2507<br>Apartment<br>Under Construction<br>2 |