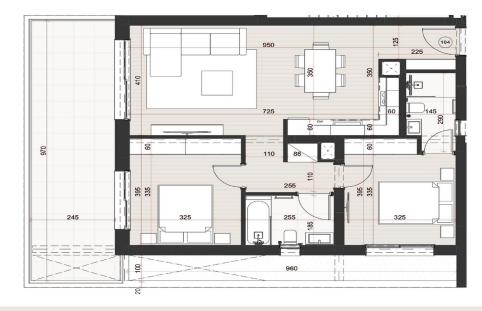

| Property Info                                                                                       |                        | Plot / Area Inf | ο                           | Additional info                                             |                                              |
|-----------------------------------------------------------------------------------------------------|------------------------|-----------------|-----------------------------|-------------------------------------------------------------|----------------------------------------------|
| Covered Veranda<br>Uncovered Veranda<br>Floor Number<br>Total Number of Floors<br>Energy Efficiency | 25<br>3<br>1<br>4<br>A | Pool<br>Parking | Common, Yes<br>Covered, Yes | Reference Number<br>Property type<br>Condition<br>Bathrooms | 2507<br>Apartment<br>Under Construction<br>2 |

#### Ground Floor