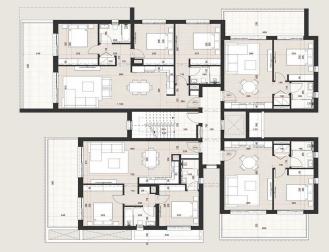

### **1** Bedroom Apartment for Sale in Limassol - Mesa Geitonia

This project represents more than just a place to live or work; it's the beginning of a new chapter in urban living. Situated at the doorstep of Limassol's vibrant city center, this development offers residents and professionals alike the perfect balance between accessibility and tranquility. With thoughtfully designed residential spaces and modern amenities, it is not just a destination; it's the starting point for a life of convenience, comfort, and success. This is a mixed-use development project comprising both residential and commercial buildings. The residential zone offers 16 apartments ranging from 73.00 m2 to 140.20 m2. The commercial development features a four...