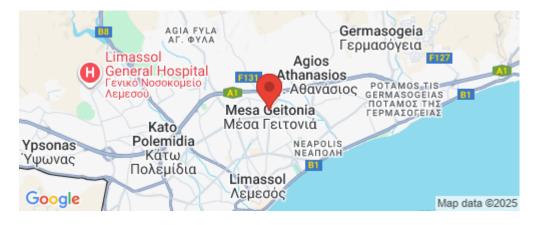

| Amenities | Location                                      |                  |
|-----------|-----------------------------------------------|------------------|
| • Darking | Location: Limassol - Mesa Geitonia            | Region: Limassol |
| Parking   | Coordinates: 34.699980687195 / 33.04505109787 |                  |