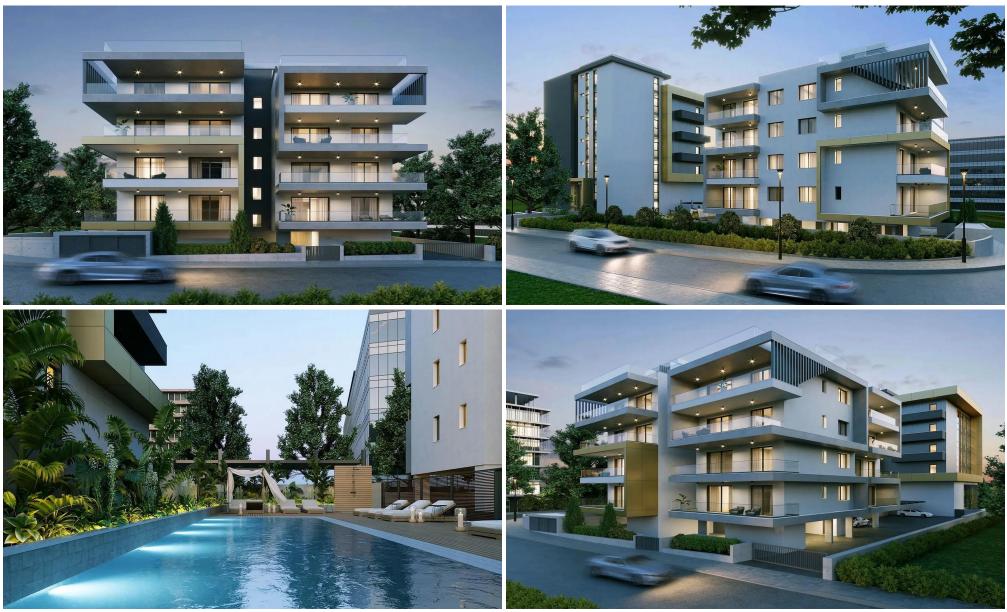

### **1** Bedroom Apartment for Sale in Limassol - Mesa Geitonia

This project represents more than just a place to live or work; it's the beginning of a new chapter in urban living. Situated at the doorstep of Limassol's vibrant city center, this development offers residents and professionals alike the perfect balance between accessibility and tranquility. With thoughtfully designed residential spaces and modern amenities, it is not just a destination; it's the starting point for a life of convenience, comfort, and success. This is a mixed-use development project comprising both residential and commercial buildings. The residential zone offers 16 apartments ranging from 73.00 m2 to 140.20 m2. The commercial development features a four...