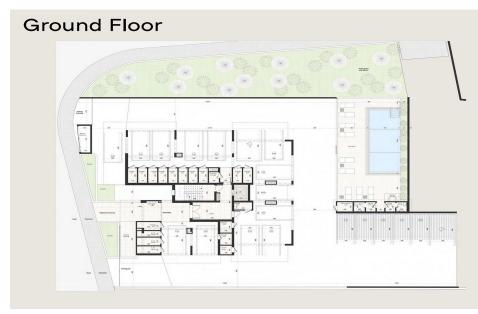

### **1** Bedroom Apartment for Sale in Limassol - Mesa Geitonia

This project represents more than just a place to live or work; it's the beginning of a new chapter in urban living. Situated at the doorstep of Limassol's vibrant city center, this development offers residents and professionals alike the perfect balance between accessibility and tranquility. With thoughtfully designed residential spaces and modern amenities, it is not just a destination; it's the starting point for a life of convenience, comfort, and success. This is a mixed-use development project comprising both residential and commercial buildings. The residential zone offers 16 apartments ranging from 73.00 m2 to 140.20 m2. The commercial development features a four...