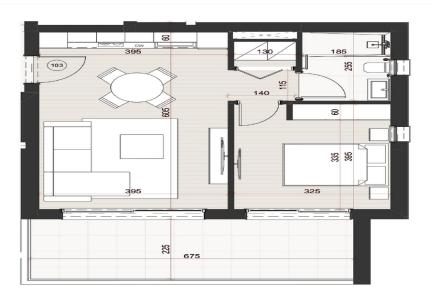

| Property Info          |    | Plot / Area lı | nfo          | Additional info  |                    |
|------------------------|----|----------------|--------------|------------------|--------------------|
| Covered Veranda        | 18 |                |              | Reference Number | 2509               |
| Floor Number           | 2  | Pool           | Common, Yes  | Property type    | Apartment          |
| Total Number of Floors | 4  | Parking        | Covered, Yes | Condition        | Under Construction |
| Energy Efficiency      | Α  |                |              | Bathrooms        | 1                  |
|                        |    |                |              |                  |                    |