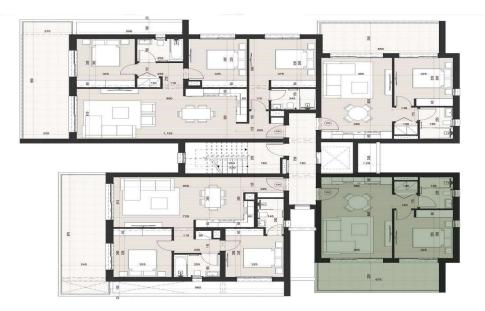

### **1** Bedroom Apartment for Sale in Limassol - Mesa Geitonia

This project represents more than just a place to live or work; it's the beginning of a new chapter in urban living. Situated at the doorstep of Limassol's vibrant city center, this development offers residents and professionals alike the perfect balance between accessibility and tranquility. With thoughtfully designed residential spaces and modern amenities, it is not just a destination; it's the starting point for a life of convenience, comfort, and success. This is a mixed-use development project comprising both residential and commercial buildings. The residential zone offers 16 apartments ranging from 73.00 m2 to 140.20 m2. The commercial development features a four...