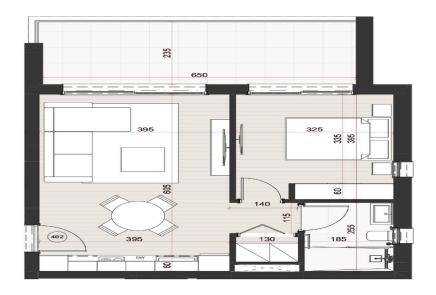

## 1 Bedroom Apartment for Sale in Limassol - Mesa Geitonia

This project represents more than just a place to live or work; it's the beginning of a new chapter in urban living. Situated at the doorstep of Limassol's vibrant city center, this development offers residents and professionals alike the perfect balance between accessibility and tranquility. With thoughtfully designed residential spaces and modern amenities, it is not just a destination; it's the starting point for a life of convenience, comfort, and success. This is a mixed-use development project comprising both residential and commercial buildings. The residential zone offers 16 apartments ranging from 73.00 m2 to 140.20 m2. The commercial development features a four...